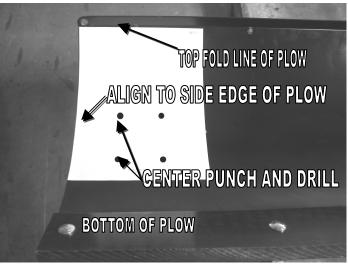

**Tools required:** 3/8" Drill 21/64" Drill Bit Hammer Center Punch ½" Wrench

1. Align the top edge of the template to the fold line near the top edge of the plow as shown below.

Picture shown is for left side of plow.

**NOTE:** Right and left sides are noted as looking at the plow.

**2.** Apply blue thread locker to 5/16" bolts, and torque to 17 ft-lbs.

`ALIGN TO TOP FOLD LINE OF PLOW #

ALIGN TO SIDE EDGE OF PLOW FOR RIGHT SIDE

ALIGN TO SIDE EDGE OF PLOW FOR LEFT SIDE

LEFT SIDE CENTER PUNCH AND DRILL

WARN INDUSTRIES 68001 Rev A1

WARN INDUSTRIES 68001 Rev A0