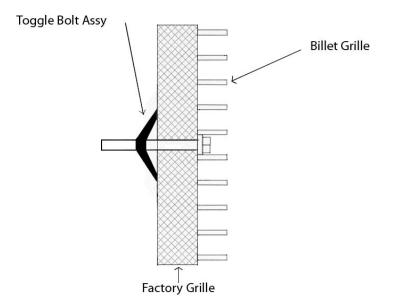

## 2006 Dodge Ram Bumper

Part# 34-0660

Step 1: Center billet grille in opening. Use bolts, nuts and brackets supplied and attach per illustration below.

Step 2: Check to make sure the grille is properly in place and tighten the bolts just enough to hold the grille in place. DO NOT OVER TIGHTEN as this may cause the grille shell to crack.