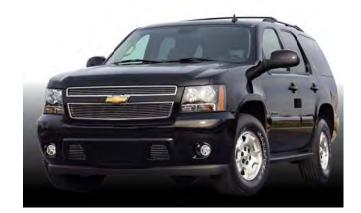

## 2007 Chevrolet Tahoe Bolt Over

Part# 34-0740

After



## **HARDWARE**

10 - Toggle Bolt assemblies

Attach toggle bolt assemblies to all mounting tabs according to the diagram below. Then simply place billet grille into opening and center, align toggles with corresponding holes in "egg crate" of stock grille shell and push thru. Then tighten the toggles without over tightening, overtightening will can cause the grille shell to crack.

See Diagram below for a Reference

Toggle Bolt Assembly

Toggle Bolt Assembly

Stock Grille Section

Stock Grille Section

For installation of billet grilles that require cutting of the stock shell, proper tools, knowledge and skill are needed. Westin is not responsible for care & accuracy of the installation, only for Fit & Finish of its products. Use a qualified installer or contact original vendor for refer