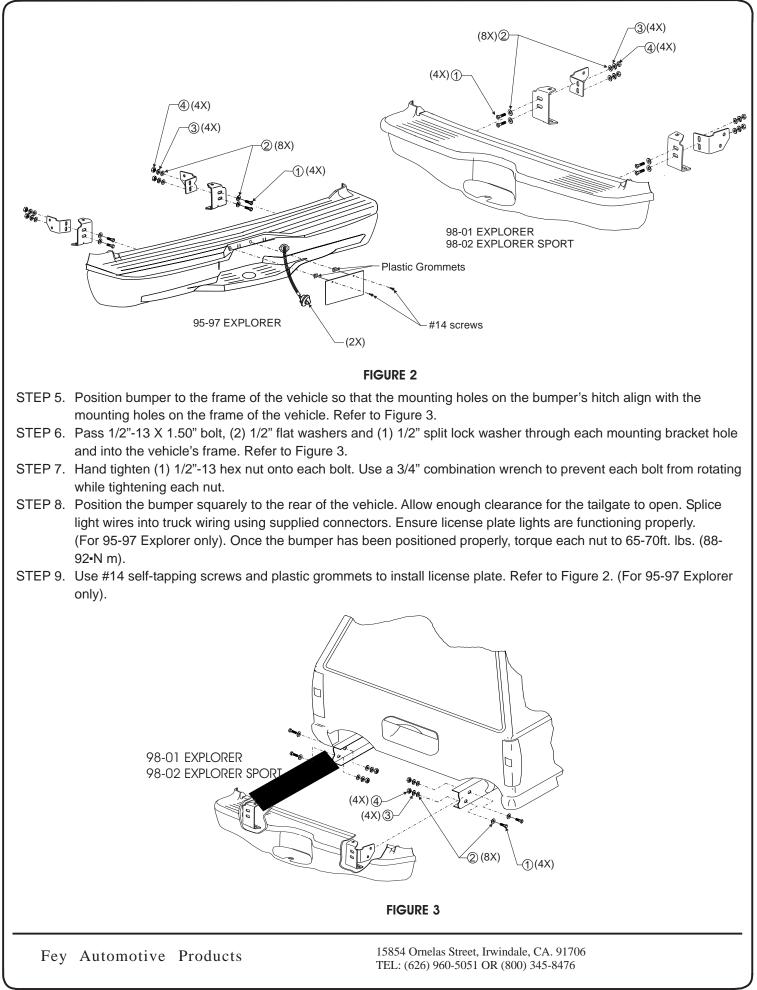

## APPLICATION: 1995-1997 FORD EXPLORER 1998-01 FORD EXPLORER 1998-02 FORD EXPLORER SPORT

BUMPER KIT: 31010, 32010, 33010

|                                                                                                                                                                                                                                                                                                                                                                                                                               |                   | 95-97 EXPLORER                                                                                      | 98-01 EXPLORER<br>98-02 EXPLORER SPORT                                                                            |
|-------------------------------------------------------------------------------------------------------------------------------------------------------------------------------------------------------------------------------------------------------------------------------------------------------------------------------------------------------------------------------------------------------------------------------|-------------------|-----------------------------------------------------------------------------------------------------|-------------------------------------------------------------------------------------------------------------------|
| ITEM<br>NO.                                                                                                                                                                                                                                                                                                                                                                                                                   | QTY               | PART KIT CONTENTS<br>DESCRIPTION                                                                    | TOOLS REQUIRED                                                                                                    |
| 1<br>2<br>3<br>4                                                                                                                                                                                                                                                                                                                                                                                                              | 8<br>16<br>8<br>8 | 1/2"-13 X 1.50" HEX HEAD BOLT<br>1/2" FLAT WASHER, SAE<br>1/2" SPLIT LOCK WASHER<br>1/2"-13 HEX NUT | 3/4" COMBINATION WRENCH<br>3/4" SOCKETS<br>RATCHET<br>TORQUE WRENCH<br>WIRE CRIMPING TOOL<br>FLATHEAD SCREWDRIVER |
| BUMPER KIT CONTENTS       NYLON STRAPS (OPTIONAL FOR 95-97         DESCRIPTION       EXPLORER LIGHT KIT).                                                                                                                                                                                                                                                                                                                     |                   |                                                                                                     | NYLON STRAPS (OPTIONAL FOR 95-97<br>EXPLORER LIGHT KIT).                                                          |
| 1       BUMPER         1       LICENSE PLATE LIGHT KIT (95-97 ONLY)         1       MOUNTING BRACKET SET         STEP 1. Position the mounting brackets as shown, aligning the mounting bracket holes with the hitch bracket holes. Make sure the bracket is not upside down or mounted on the wrong side. Refer to Figure 1.                                                                                                 |                   |                                                                                                     |                                                                                                                   |
| sure the bracket is not upside down or mounted on the wrong side. Refer to Figure 1.                                                                                                                                                                                                                                                                                                                                          |                   |                                                                                                     |                                                                                                                   |
| FIGURE 1                                                                                                                                                                                                                                                                                                                                                                                                                      |                   |                                                                                                     |                                                                                                                   |
| <ul> <li>STEP 2. Pass (1) 1/2"-13 X 1.50" bolt, (2) 1/2" washers and (1) 1/2" split lock washer through each of the bracket mounting holes. Refer to Figure 2.</li> <li>STEP 3. Hand tighten (1) 1/2"-13 hex nut onto each bolt. Use a 3/4" combination wrench to prevent each bolt from rotating while tightening each nut.</li> <li>STEP 4. Install license plate lights into bumper. (For 95-97 Explorer only).</li> </ul> |                   |                                                                                                     |                                                                                                                   |