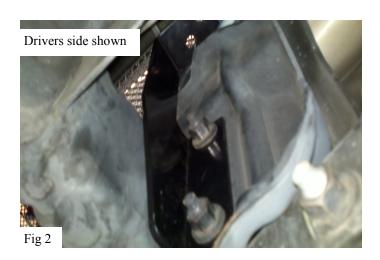

## ANTI-SEIZE LUBRICANT MUST BE USED ON ALL STAINLESS STEEL FASTENERS TO PREVENT THREAD DAMAGE AND GALLING

- 1. Remove contents from box, verify if all parts listed are present and free from damage. Carefully read and understand all instructions before attempting installation.
- 2. Starting from behind the bumper remove both sets of factory bumper hardware from the outside of the frame rails. Fig 1
- 3. Open the hood of the vehicle and attach the mounting brackets to the bumper studs using the factory hardware Fig 2. Do not fully tighten at this time
- 4. Take the light bar and attach it to the previously installed mounting brackets using (4) M10 hex head bolts, (4) M10 lock washers, and (4) M10 flat washers Fig 3. Do not fully tighten at this time.
- 5. Close the hood gently and watch for any contact with the light bar, adjust for maximum clearance and install rubber bumpers to prevent vibration noise. Fig 4.
- 6. Align and adjust the light bar as needed then fully tighten all hardware at this time. Torque all M10 hardware to 35-40 ft lbs