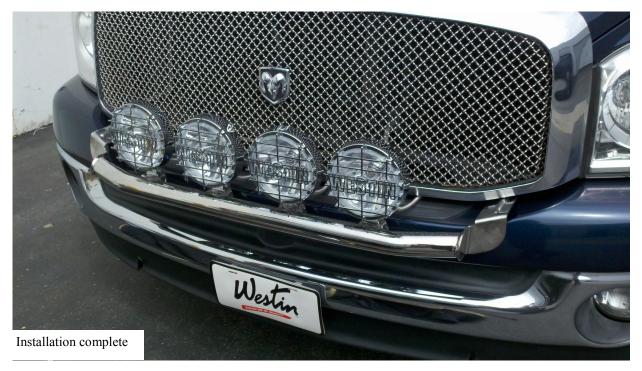

## ANTI-SEIZE LUBRICANT MUST BE USED ON ALL STAINLESS STEEL FASTENERS TO PREVENT THREAD DAMAGE AND GALLING

- 1. Remove contents from box, verify if all parts listed are present and free from damage. Carefully read and understand all instructions before attempting installation.
- 2. Starting from behind the bumper remove both sets of factory bumper hardware from the outside of the frame rails. Fig 1
- 3. Open the hood of the vehicle and attach the mounting brackets to the bumper studs using the factory hardware Fig 2. Do not fully tighten at this time
- 4. Take the light bar and attach it to the previously installed mounting brackets using (4) M10 hex head bolts, (4) M10 lock washers, and (4) M10 flat washers Fig 3. Do not fully tighten at this time.
- 5. Close the hood gently and watch for any contact with the light bar, adjust for maximum clearance and install rubber bumpers to prevent vibration noise. Fig 4.
- 6. Align and adjust the light bar as needed then fully tighten all hardware at this time. Torque all M10 hardware to 35-40 ft lbs