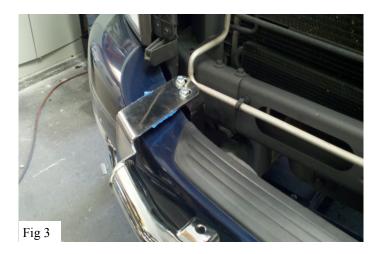

## ANTI-SEIZE LUBRICANT MUST BE USED ON ALL STAINLESS STEEL FASTENERS TO PREVENT THREAD DAMAGE AND GALLING

- 1. Remove contents from box, verify if all parts listed are present and free from damage. Carefully read and understand all instructions before attempting installation.
- 2. Starting from behind the bumper remove both sets of factory bumper hardware from the outside of the frame rails. Fig 1
- 3. Open the hood of the vehicle and attach the mounting brackets to the bumper studs using the factory hardware Fig 2. Do not fully tighten at this time
- 4. Take the light bar and attach it to the previously installed mounting brackets using (4) M10 hex head bolts, (4) M10 lock washers, and (4) M10 flat washers Fig 3. Do not fully tighten at this time.
- 5. Close the hood gently and watch for any contact with the light bar, adjust for maximum clearance and install rubber bumpers to prevent vibration noise. Fig 4.
- 6. Align and adjust the light bar as needed then fully tighten all hardware at this time. Torque all M10 hardware to 35-40 ft lbs