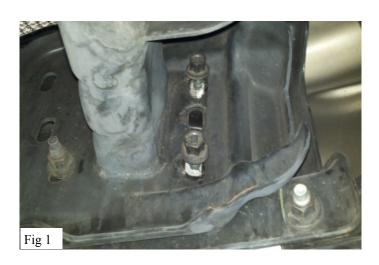

## ANTI-SEIZE LUBRICANT MUST BE USED ON ALL STAINLESS STEEL FASTENERS TO PREVENT THREAD DAMAGE AND GALLING

- 1. Remove contents from box, verify if all parts listed are present and free from damage. Carefully read and understand all instructions before attempting installation.
- 2. Starting from behind the bumper remove both sets of factory bumper hardware from the outside of the frame rails. Fig 1
- 3. Open the hood of the vehicle and attach the mounting brackets to the bumper studs using the factory hardware Fig 2. Do not fully tighten at this time
- 4. Take the light bar and attach it to the previously installed mounting brackets using (4) M10 hex head bolts, (4) M10 lock washers, and (4) M10 flat washers Fig 3. Do not fully tighten at this time.
- 5. Close the hood gently and watch for any contact with the light bar, adjust for maximum clearance and install rubber bumpers to prevent vibration noise. Fig 4.
- 6. Align and adjust the light bar as needed then fully tighten all hardware at this time. Torque all M10 hardware to 35-40 ft lbs