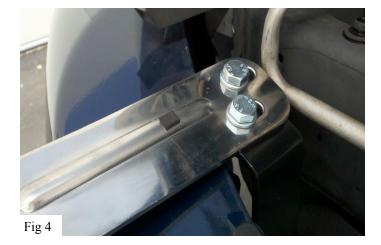

## ANTI-SEIZE LUBRICANT MUST BE USED ON ALL STAINLESS STEEL FASTENERS TO PREVENT THREAD DAMAGE AND GALLING

- 1. Remove contents from box, verify if all parts listed are present and free from damage. Carefully read and understand all instructions before attempting installation.
- 2. Starting from behind the bumper remove both sets of factory bumper hardware from the outside of the frame rails. Fig 1
- 3. Open the hood of the vehicle and attach the mounting brackets to the bumper studs using the factory hardware Fig 2. Do not fully tighten at this time
- 4. Take the light bar and attach it to the previously installed mounting brackets using (4) M10 hex head bolts, (4) M10 lock washers, and (4) M10 flat washers Fig 3. Do not fully tighten at this time.
- 5. Close the hood gently and watch for any contact with the light bar, adjust for maximum clearance and install rubber bumpers to prevent vibration noise. Fig 4.
- 6. Align and adjust the light bar as needed then fully tighten all hardware at this time. Torque all M10 hardware to 35-40 ft lbs