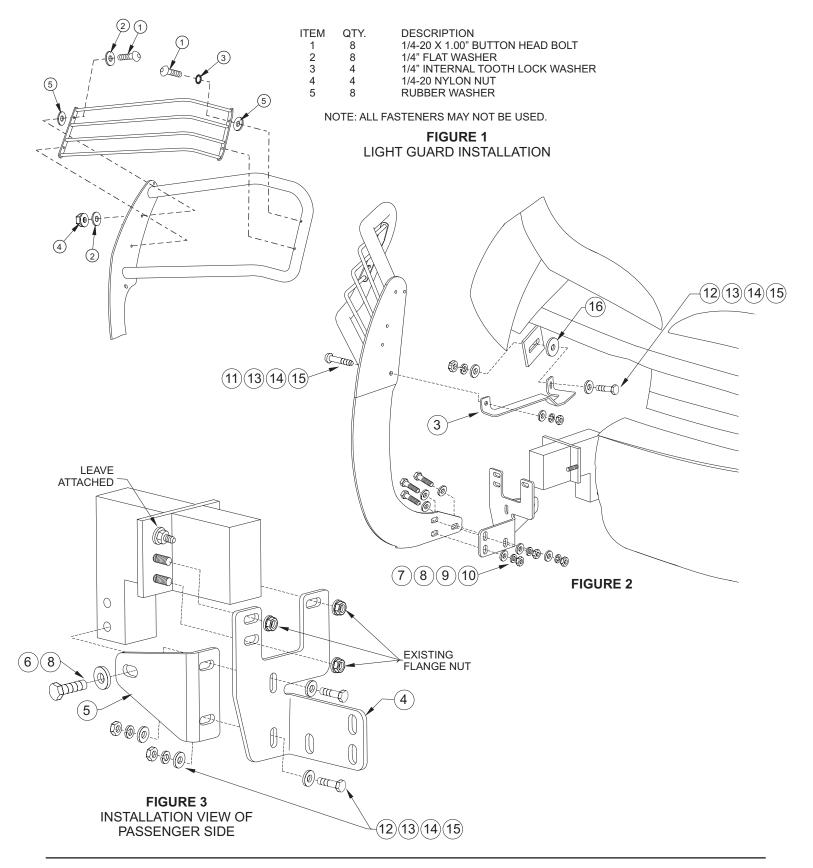

## PARTS KIT CONTENTS

| ITEM                                      | QTY                                             | DESCRIPTION                                                                                                                                                                                                                                                     | ITEM                                   | QTY                              | DESCRIPTION                                                                                                                                                               |
|-------------------------------------------|-------------------------------------------------|-----------------------------------------------------------------------------------------------------------------------------------------------------------------------------------------------------------------------------------------------------------------|----------------------------------------|----------------------------------|---------------------------------------------------------------------------------------------------------------------------------------------------------------------------|
| 1<br>2<br>3<br>4<br>5<br>6<br>7<br>8<br>9 | 1<br>2<br>2<br>2<br>2<br>2<br>6<br>14<br>8<br>6 | SPORTSMAN ASSEMBLY LIGHT GUARD ASSEMBLY TOP BRACKET, PASSENGER AND DRIVER BOTTOM BRACKET, PASSENGER AND DRIVER BOTTOM SUPPORT, PASSENGER AND DRIVER M12-1.25 X 30MM HEX HEAD BOLT 1/2-13 X 1.25" HEX HEAD BOLT 1/2" FLAT WASHER 1/2" LOCK WASHER 1/2-13 HEX NUT | 11<br>12<br>13<br>14<br>15<br>16<br>17 | 8<br>8<br>16<br>8<br>8<br>2<br>4 | 3/8-16 X 1.25" BUTTON HEAD BOLT<br>3/8-16 X 1.25" HEX HEAD BOLT<br>3/8" FLAT WASHER<br>3/8" LOCK WASHER<br>3/8-16 HEX NUT<br>3/8" X 2.00" FENDER WASHER<br>PLASTIC WASHER |

## **TOOLS REQUIRED**

3/4" SOCKET 3/4" WRENCH 9/16" SOCKET 9/16" WRENCH 7/16" WRENCH 5/32" HEX WRENCH 14MM SOCKET RATCHET SOCKET EXTENSION TORQUE WRENCH UTILITY KNIFE FLAT TIP SCREWDRIVER

- STEP 1. Remove the contents from box and check for damage. Verify all parts are present. Read instructions completely before beginning.
- STEP 2. Attach light guard assemblies as shown. **SEE FIGURE 1.**
- STEP 3. Remove three of the four nuts that hold the bumper support frame to the vehicle frame. **NOTE:** Leave the outer top most nut attached or vehicle damage may occur. **SEE FIGURES 2 AND 3.**
- STEP 4. Determine passenger and driver side bottom brackets. Attach both bottom brackets with existing hardware previously removed. Leave loose. **SEE FIGURE 3.**
- STEP 5. Attach bottom support brackets to vehicle using metric bolts and 1/2" fasteners and to previously installed bottom bracket 3/8" fasteners as shown. Leave loose. **SEE FIGURE 3.**
- STEP 6. Open hood and install top brackets using 3/8" fasteners as shown.

  NOTE: Place 3/8" fender washer between bracket and vehicle. Leave loose. Leave hood open. SEE FIGURE 2.
- STEP 7. With Sportsman front side down in front of vehicle, fasten rear slot of Sportsman to the rear slot of mount bracket on bottom of frame. Leave loose. Rotate Sportsman up to vehicle and secure to bracket using remaining 1/2" and 3/8" fasteners. Leave loose. **SEE FIGURE 2.**
- STEP 8. Center and level Sportsman. Carefully make sure vehicle hood will clear unit and top braces when opening and closing. Adjust unit if needed. Torque 1/2" fasteners and M12 bolts to 65 FT. LBS and 3/8" fasteners and M10 nuts to 35 FT. LBS.