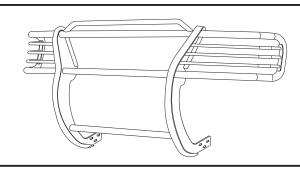

## INSTALLATION INSTRUCTIONS

APPLICATION: 2003-UP TOYOTA 4-RUNNER

**AUTOMOTIVE PRODUCTS, INC.** 

SPORTSMAN ASSEMBLY

40-1285

## **TOOLS REQUIRED**

3/4" SOCKET 3/4" WRENCH 9/16" SOCKET 9/16" WRENCH 7/16" WRENCH 5/32" HEX WRENCH 14MM SOCKET RATCHET SOCKET EXTENSION TORQUE WRENCH UTILITY KNIFE FLAT TIP SCREWDRIVER

- STEP 1. Remove the contents from box and check for damage. Verify all parts are present. Read instructions completely before beginning.
- STEP 2. Attach light guard assemblies as shown. **SEE FIGURE 1.**
- STEP 3. Remove three of the four nuts that hold the bumper support frame to the vehicle frame. **NOTE:** Leave the outer top most nut attached or vehicle damage may occur. **SEE FIGURES 2 AND 3.**
- STEP 4. Determine passenger and driver side bottom brackets. Attach both bottom brackets with existing hardware previously removed. Leave loose. **SEE FIGURE 3.**
- STEP 5. Attach bottom support brackets to vehicle using metric bolts and 1/2" fasteners and to previously installed bottom bracket 3/8" fasteners as shown. Leave loose. **SEE FIGURE 3.**
- STEP 6. Open hood and install top brackets using 3/8" fasteners as shown.