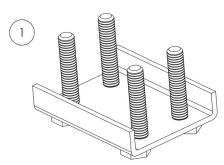

| ITEM | QUANTITY                                                      | DESCRIPTION          | TOOLS NEEDED  |  |  |  |
|------|---------------------------------------------------------------|----------------------|---------------|--|--|--|
|      | 22-5000 SERIES OVAL TUBES                                     |                      |               |  |  |  |
| 1    | 8                                                             | MOUNT ADAPTER PLATE  | 10MM SOCKET   |  |  |  |
| 2    | 32                                                            | M6 x 1.00 LOCK NUT   | RATCHET       |  |  |  |
| 3    | 32                                                            | M6 FLAT WASHER       | TORQUE WRENCH |  |  |  |
|      | 2-6000 SERIES OVAL TUBES (22-6000, 22-6005, 22-6030, 22-6035) |                      |               |  |  |  |
| 1    | 6                                                             | MOUNT ADAPTER PLATE  |               |  |  |  |
| 2    | 24                                                            | M6 x 1.00 LOCK NUT   |               |  |  |  |
| 3    | 24                                                            | M6 FLAT WASHER       |               |  |  |  |
| 4    | 6                                                             | 6 INCH ADAPTER PLATE |               |  |  |  |
|      | 2-6000 SERIES OVAL TUBES (22-6020, 22-6025, 22-6040, 22-6045) |                      |               |  |  |  |
| 1    | 8                                                             | MOUNT ADAPTER PLATE  |               |  |  |  |
| 2    | 32                                                            | M6 x 1.00 LOCK NUT   |               |  |  |  |
| 3    | 32                                                            | M6 FLAT WASHER       |               |  |  |  |
| 4    | 8                                                             | 6 INCH ADAPTER PLATE |               |  |  |  |

2. Insert mount adapter plates in oval tubes. See Figures 1 & 2.

NOTE: Depending on vehicle applications, not all mount adapter plates and fasteners may be used.

- 3. Attach brackets to the vehicle as shown in your Oval Tube Mount Kit instruction sheet.
- 4. Adjust and align mount adapters plates to each bracket. Refer to Figures 2 & 3.