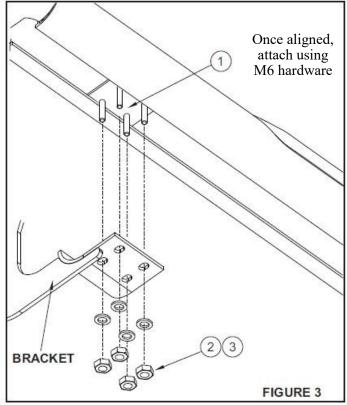

1

- 5. Attach oval tubes to brackets using M6 fasteners. Leave loose. **See Figure 3.** Place the oval tube so that the long step pad is forward and the end cap screws are facing inward.
- 6. Make sure oval tubes are properly aligned and tighten all fasteners. Recommended torque values for the M6 fasteners are 7 FT. LBS. NOTE: For all other torque values, consult the instruction sheet supplied in the oval tube mount kit.
- 7. For 6 inch ovals (22-60XX applications). Take the 6 inch adapter plate and place it between the mounting bracket and 6 inch oval tube (Sold Separately) attach using M6 fasteners. **See Figure 4.** NOTE: Some applications may only require 4, 6, or 8 sets of M6 hardware and adapters. If this is the case please disregard the extra hardware. Quantities of hardware and adapters to be used should match the quantities found in the Oval Tube Mount Kit.