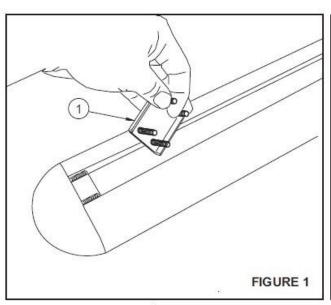

2. Insert mount adapter plates in oval tubes. See Figures 1 & 2.

NOTE: Depending on vehicle applications, not all mount adapter plates and fasteners may be used.

- 3. Attach brackets to the vehicle as shown in your Oval Tube Mount Kit instruction sheet.
- 4. Adjust and align mount adapters plates to each bracket. Refer to Figures 2 & 3.