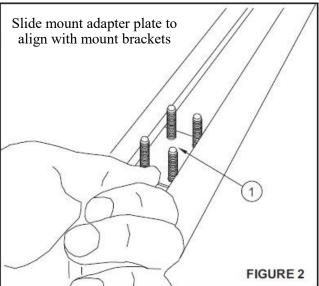

2. Insert mount adapter plates in oval tubes. See Figures 1 & 2.

NOTE: Depending on vehicle applications, not all mount adapter plates and fasteners may be used.

- 3. Attach brackets to the vehicle as shown in your Oval Tube Mount Kit instruction sheet.
- 4. Adjust and align mount adapters plates to each bracket. Refer to Figures 2 & 3.