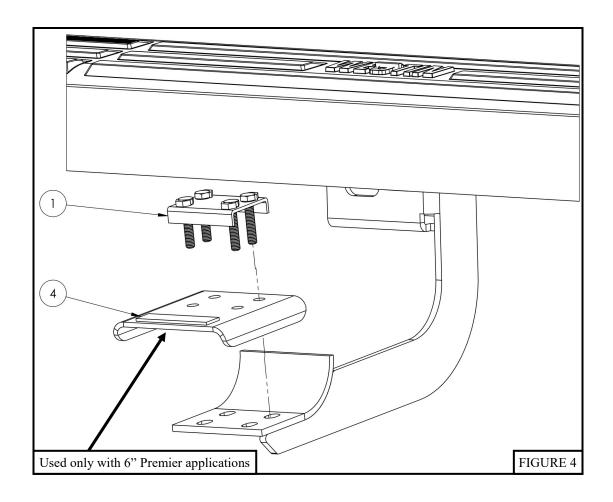

1

- 5. Attach oval tubes to brackets using M6 fasteners. Leave loose. **See Figure 3.** Place the oval tube so that the long step pad is forward and the end cap screws are facing inward.
- 6. Make sure oval tubes are properly aligned and tighten all fasteners. Recommended torque values for the M6 fasteners are 7 FT. LBS. NOTE: For all other torque values, consult the instruction sheet supplied in the oval tube mount kit.
- 7. For 6 inch ovals (22-60XX applications). Take the 6 inch adapter plate and place it between the mounting bracket and 6 inch oval tube (Sold Separately) attach using M6 fasteners. **See Figure 4.** NOTE: Some applications may only require 4, 6, or 8 sets of M6 hardware and adapters. If this is the case please disregard the extra hardware. Quantities of hardware and adapters to be used should match the quantities found in the Oval Tube Mount Kit.