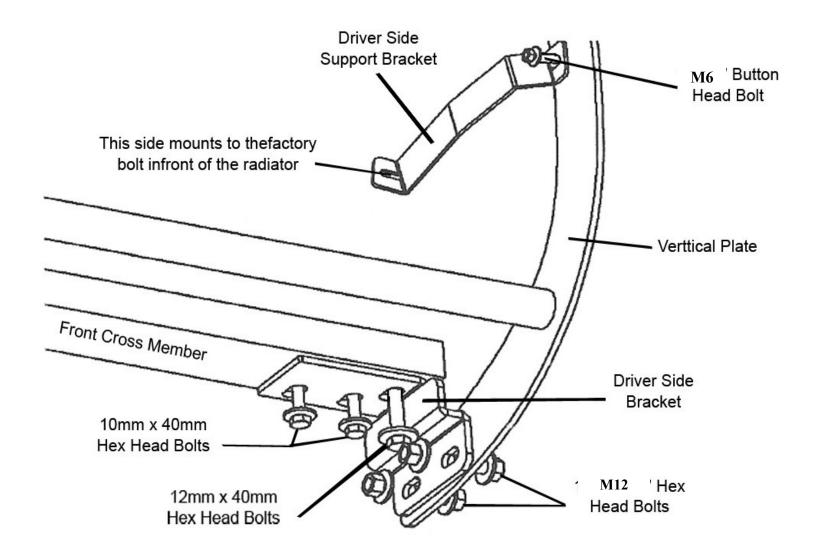

- 1. Remove all contents from box, make sure all parts listed are present and free from damage. Carefully read and understand all instruction before attempting installation.
- 2. Look underneath the front of the vehicle, locate and remove the three factory bolts on each side. **NOTE:** The Mounting Brackets will mount to the frame-cross-member
- 3. Locate driver side Mounting Bracket and attach it to vehicle using the included Metric bolts as illustrated in figure below. Do not tighten at this time.
- 4. Repeat steps 1 & 2 for passenger side Mounting Bracket.
- 5. Once the Mounting Brackets are installed, with help position the Grille Guard on the outer side of Mounting Brackets. Attach Grille Guard to Mounting Brackets using the included (4) M12 Hex Head Bolts, (8) M12 Flat Washers, and (4) M12 Nylock Nuts as shown in figure below.
- 6. Look inside the upper bumper opening and notice the two factory bolts with nuts in front of the radiator. Position the Top Bracket as shown in figure below, and then remove the nut that lines up with the bracket hole on each bracket. Attach Top Bracket to vehicle using the same nuts removed in this step.
- 7. Attach the Top Bracket to vertical plate on Grille Guard using the included (2) M6 Button Head Bolts, (2) M6 Hex Head Nylocks, and (4) M6 Flat Washers.
- 8. Align the Grille Guard; then tighten all hardware at this time.