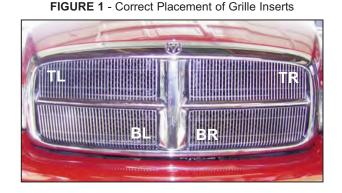

### **PRODUCT INSTALLATION:**

- Verify all hardware contents listed above are present. Carefully read all Instructions before installing.
  NOTE: Determine the correct placement of the 4 grille inserts before installing to avoid damage to the vehicle or product.
- Open hood to access the backside of OE Grille. Position the top-left panel (TL) over existing OE Grille (Honeycomb).
  SEE FIGURE 1 From the front side of the Billet Grille, insert 3 M4 x 25mm screws through the existing holes on Billet Grille.
  Fasten all screws using the provided Metal Brackets and M4 Flange Nuts from back-side of OE Grille.
  NOTE: Do not fully tighten screws at this time. SEE FIGURE 2
- 3. Repeat step 2 on remaining inserts. Once the 4 grille inserts have been loosely attached, align the top and bottom inserts to desired position and tighten all fasteners evenly. **NOTE:** DO NOT OVERTIGHTEN HARDWARE.