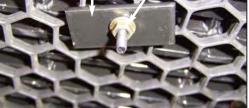

E: Determine the correct placement of the 4 grille inserts before installing to avoid damage to the vehicle or product.
- Open hood to access the backside of OE Grille. Position the top-left panel (TL) over existing OE Grille (Honeycomb).
  SEE FIGURE 1 From the front side of the Billet Grille, insert 3 M4 x 25mm screws through the existing holes on Billet Grille.
  Fasten all screws using the provided Metal Brackets and M4 Flange Nuts from back-side of OE Grille.
  NOTE: Do not fully tighten screws at this time. SEE FIGURE 2
- 3. Repeat step 2 on remaining inserts. Once the 4 grille inserts have been loosely attached, align the top and bottom inserts to desired position and tighten all fasteners evenly. **NOTE:** DO NOT OVERTIGHTEN HARDWARE.





FIGURE 2 - Metal Bracket / M4 Flange Nut