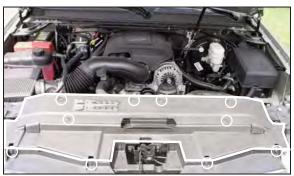

## **PRODUCT INSTALLATION:**

- 1. Verify all hardware contents listed above are present. Carefully read all Instructions before installing. **OPTIONAL:** Using factory instructions, remove OE Grille to install Billet Grille.
- Open hood and carefully remove OE plastic shroud to gain access behind OE Grille.
  NOTE: Do not discard OE hardware, needs to be re-installed. SEE FIGURE 1
- Position the larger Billet Grille insert (Bottom) over existing OE grille and insert 8 M4 x 25mm screws through existing holes on Billet Grille. From behind the OE grille, loosely fasten all screws using 8 metal brackets and 8 M4 flange nuts.
  NOTE: The metal brackets and flange nuts are attached from behind the OE Grille.
  Repeat step 3 on the Top Billet Grille insert. SEE FIGURE 2
- 4. Align Billet Grille and secure all fasteners starting with the center sections. Re-install plastic shroud removed in step 2. **NOTE:** DO NOT OVERTIGHTEN HARDWARE.

FIGURE 1 - O.E. Plastic Shroud

FIGURE 2 - Billet Grille Insert/Bottom