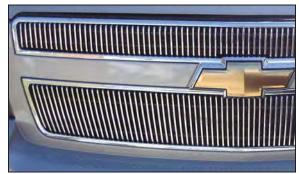

## **PRODUCT INSTALLATION:**

- 1. Verify all hardware contents listed above are present. Carefully read all Instructions before installing. **OPTIONAL:** Using factory instructions, remove OE Grille to install Billet Grille.
- Open hood and carefully remove OE plastic shroud to gain access behind OE Grille.
  NOTE: Do not discard OE hardware, needs to be re-installed. SEE FIGURE 1
- Position the larger Billet Grille insert (Bottom) over existing OE grille and insert 8 M4 x 25mm screws through existing holes on Billet Grille. From behind the OE grille, loosely fasten all screws using 8 metal brackets and 8 M4 flange nuts.
  NOTE: The metal brackets and flange nuts are attached from behind the OE Grille.
  Repeat step 3 on the Top Billet Grille insert. SEE FIGURE 2
- 4. Align Billet Grille and secure all fasteners starting with the center sections. Re-install plastic shroud removed in step 2. **NOTE:** DO NOT OVERTIGHTEN HARDWARE.

FIGURE 1 - O.E. Plastic Shroud

FIGURE 2 - Billet Grille Insert/Bottom