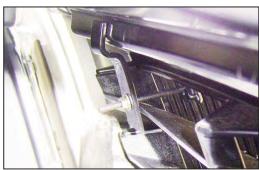

NOTE: Careful not to damage OE Grille. SEE FIGURE 1

- 3. Position Billet Grille over OE Grille and insert 8 M4 x 50mm screws through existing holes on Billet Grille. From behind the OE Grille, loosely secure all screws using 8 metal brackets and 8 M4 flange nuts. SEE FIGURE 2
  NOTE: The 4 bent brackets are used along the top and the flat brackets are used along the bottom of grille insert.
- 4. Align Billet Grille and secure all fasteners starting with the top 2 center sections. Re-install OE fasteners removed in step 2. **NOTE:** DO NOT OVERTIGHTEN HARDWARE.

FIGURE 1 - OE Grille Fasteners

FIGURE 2 - Bent Brackets (4) - Top

(1 of 1)