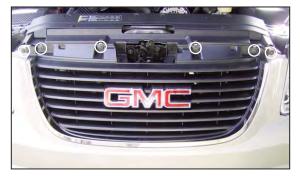

## PRODUCT INSTALLATION:

- 1. Verify all hardware contents listed above are present. Carefully read all Instructions before installing. **OPTIONAL:** Using factory instructions, remove OE Grille to install Billet Grille.
- 2. Open hood to access top of OE Grille. Remove 6 existing OE fasteners across top of grille shell, do not discard they will be reinstalled. Carefully pull OE Grille forward away from vehicle to access back-side of grille.

NOTE: Careful not to damage OE Grille. SEE FIGURE 1

- 3. Position Billet Grille over OE Grille and insert 8 M4 x 50mm screws through existing holes on Billet Grille. From behind the OE Grille, loosely secure all screws using 8 metal brackets and 8 M4 flange nuts. SEE FIGURE 2
  NOTE: The 4 bent brackets are used along the top and the flat brackets are used along the bottom of grille insert.
- 4. Align Billet Grille and secure all fasteners starting with the top 2 center sections. Re-install OE fasteners removed in step 2. **NOTE:** DO NOT OVERTIGHTEN HARDWARE.

FIGURE 1 - OE Grille Fasteners

FIGURE 2 - Bent Brackets (4) - Top

(1 of 1)