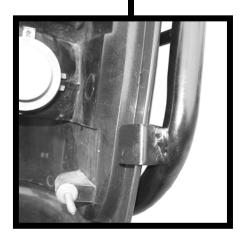

## PROCEDURE:

- 1. REMOVE CONTENTS FROM BOX. VERIFY ALL PARTS ARE PRESENT. READ INSTRUCTIONS CAREFULLY BEFORE STARTING INSTALLATION.
- 2. Open the tailgate and remove the driver side screws holding the taillight (Figure 1).
- 3. Grasp the taillight and pull out gently. Pull the taillight housing out just enough to slide in and hook the Support Bracket to the edge of the taillight housing, then push taillight assembly back into place (Figure 2). NOTE: Be sure to pull straight out to avoid possible damage. This is the same procedure required to change a burn out taillight in the assembly. For more info see owner's manual on replacing burn taillight bulbs.
- 4. Align the Mounting Brackets to the factory mounting holes and fasten the assembly using the factory screws removed in step two (Figure 3). NOTE: If Mounting Brackets or Support Brackets don't fit properly, they can be adjusted to fit properly using a pair of pliers. Make sure to protect the finish on the mounting tabs when adjusting.
- 5. Adjust Taillight Guard properly, and then tighten all hardware properly.
- **6.** Repeat steps 2-5 for passenger side.
- 7. Do periodic inspections to the installation to make sure that all hardware is secure and tight.