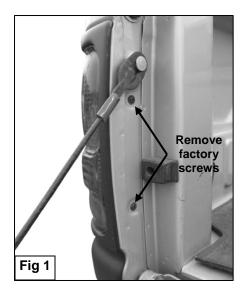

## PROCEDURE:

- 1. REMOVE CONTENTS FROM BOX. VERIFY ALL PARTS ARE PRESENT. READ INSTRUCTIONS CAREFULLY BEFORE STARTING INSTALLATION.
- 2. Open the tailgate and remove the driver side screws holding the taillight (Figure 1).
- 3. Grasp the taillight and pull out gently. Pull the taillight housing out just enough to slide in and hook the Support Bracket to the edge of the taillight housing, then push taillight assembly back into place (Figure 2). NOTE: Be sure to pull straight out to avoid possible damage. This is the same procedure required to change a burn out taillight in the assembly. For more info see owner's manual on replacing burn taillight bulbs.
- 4. Align the Mounting Brackets to the factory mounting holes and fasten the assembly using the factory screws removed in step two (Figure 3). NOTE: If Mounting Brackets or Support Brackets don't fit properly, they can be adjusted to fit properly using a pair of pliers. Make sure to protect the finish on the mounting tabs when adjusting.
- 5. Adjust Taillight Guard properly, and then tighten all hardware properly.
- **6.** Repeat steps 2-5 for passenger side.
- 7. Do periodic inspections to the installation to make sure that all hardware is secure and tight.