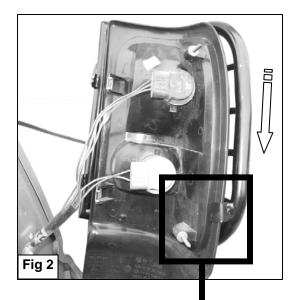

## PROCEDURE:

- 1. REMOVE CONTENTS FROM BOX. VERIFY ALL PARTS ARE PRESENT. READ INSTRUCTIONS CAREFULLY BEFORE STARTING INSTALLATION.
- 2. Open the tailgate and remove the driver side screws holding the taillight (Figure 1).
- 3. Grasp the taillight and pull out gently. Pull the taillight housing out just enough to slide in and hook the Support Bracket to the edge of the taillight housing, then push taillight assembly back into place (Figure 2). NOTE: Be sure to pull straight out to avoid possible damage. This is the same procedure required to change a burn out taillight in the assembly. For more info see owner's manual on replacing burn taillight bulbs.
- 4. Align the Mounting Brackets to the factory mounting holes and fasten the assembly using the factory screws removed in step two (Figure 3). NOTE: If Mounting Brackets or Support Brackets don't fit properly, they can be adjusted to fit properly using a pair of pliers. Make sure to protect the finish on the mounting tabs when adjusting.
- 5. Adjust Taillight Guard properly, and then tighten all hardware properly.
- **6.** Repeat steps 2-5 for passenger side.
- 7. Do periodic inspections to the installation to make sure that all hardware is secure and tight.