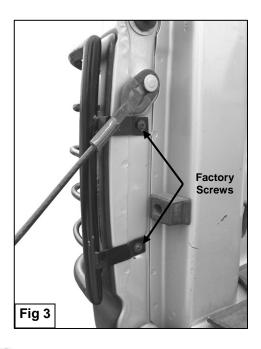

## PROCEDURE:

- 1. REMOVE CONTENTS FROM BOX. VERIFY ALL PARTS ARE PRESENT. READ INSTRUCTIONS CAREFULLY BEFORE STARTING INSTALLATION.
- 2. Open the tailgate and remove the driver side screws holding the taillight (Figure 1).
- 3. Grasp the taillight and pull out gently. Pull the taillight housing out just enough to slide in and hook the Support Bracket to the edge of the taillight housing, then push taillight assembly back into place (Figure 2). NOTE: Be sure to pull straight out to avoid possible damage. This is the same procedure required to change a burn out taillight in the assembly. For more info see owner's manual on replacing burn taillight bulbs.
- 4. Align the Mounting Brackets to the factory mounting holes and fasten the assembly using the factory screws removed in step two (Figure 3). NOTE: If Mounting Brackets or Support Brackets don't fit properly, they can be adjusted to fit properly using a pair of pliers. Make sure to protect the finish on the mounting tabs when adjusting.
- 5. Adjust Taillight Guard properly, and then tighten all hardware properly.
- **6.** Repeat steps 2-5 for passenger side.
- 7. Do periodic inspections to the installation to make sure that all hardware is secure and tight.