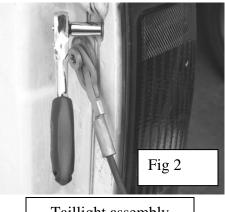

## PROCEDURE:

- 1. REMOVE CONTENTS FROM BOX. VERIFY ALL PARTS ARE PRESENT. READ INSTRUCTIONS CAREFULLY.
- 2. Open the tailgate and loosen the passenger's side Torx (T50 size) Bolt that retains the tailgate cable ¼" off of side of bed. (Fig 1).
- 3. Remove the two screws holding the taillight assembly using a 10MM socket wrench (Fig 2). Grasp the taillight assembly with one hand and pull gently. Be sure to pull straight out to avoid possible damage (Fig 3) If it is too tight, then using a large standard flat screws driver and something like the cardboard backing of a note pad or towel to protect the paint from damage. Gently pry off the outside of the taillight assembly out from the bed. This is the same procedure required to change a burnt out taillight in the assembly.
- **4.** Install the small bracket over the bottom taillight locating stud and reinstall the tail assembly, hold on to the bracket so not to damage paint. (Fig 4)
- 5. The top hole of the taillight guard mounting bracket is open ended to slide over the tailgate cable bolt, slide it behind the large washer and rotate the guard down to line up the bottom hole with the lower taillight assembly mounting screw position and reinstall the lower screw, reinstall the top assembly screw also leave both screws loose. (Fig 5)
- 6. Install the 4mm screw, lock washer flat washer through front bracket and finger tighten, check fit, then tighten the small 4mm screw and all other screws and bolts. (Fig 6)
- 7. Repeat process on opposite side of truck.

Passenger side cable

Taillight assembly removal

Westin Automotive Products, Inc. 5200 N. Irwindale Ave. Suite 220 Irwindale, Ca. 91706 Thank You for choosing Westin products For additional installation assistance please call