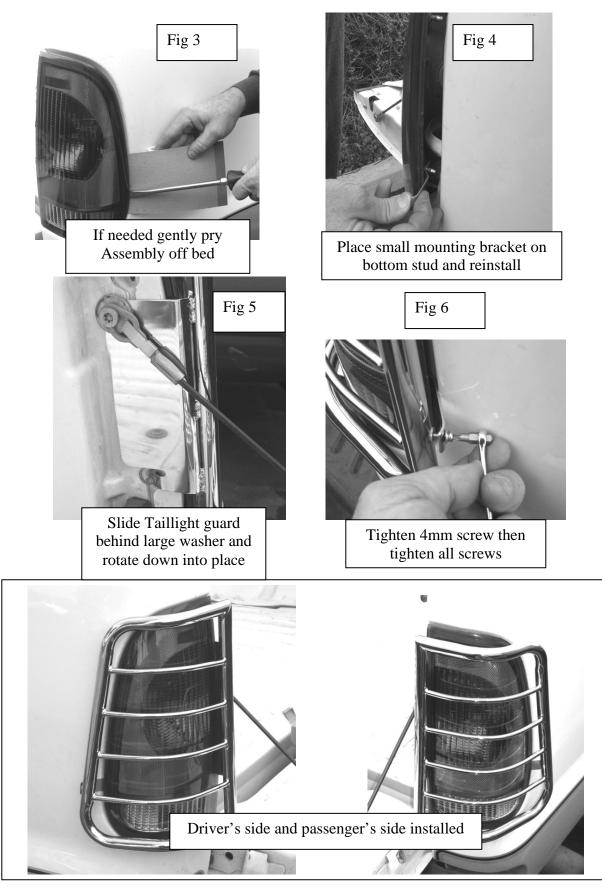

## PROCEDURE:

- 1. REMOVE CONTENTS FROM BOX. VERIFY ALL PARTS ARE PRESENT. READ INSTRUCTIONS CAREFULLY.
- 2. Open the tailgate and loosen the passenger's side Torx (T50 size) Bolt that retains the tailgate cable ¼" off of side of bed. (Fig 1).
- 3. Remove the two screws holding the taillight assembly using a 10MM socket wrench (Fig 2). Grasp the taillight assembly with one hand and pull gently. Be sure to pull straight out to avoid possible damage (Fig 3) If it is too tight, then using a large standard flat screws driver and something like the cardboard backing of a note pad or towel to protect the paint from damage. Gently pry off the outside of the taillight assembly out from the bed. This is the same procedure required to change a burnt out taillight in the assembly.
- **4.** Install the small bracket over the bottom taillight locating stud and reinstall the tail assembly, hold on to the bracket so not to damage paint. (Fig 4)
- 5. The top hole of the taillight guard mounting bracket is open ended to slide over the tailgate cable bolt, slide it behind the large washer and rotate the guard down to line up the bottom hole with the lower taillight assembly mounting screw position and reinstall the lower screw, reinstall the top assembly screw also leave both screws loose. (Fig 5)
- 6. Install the 4mm screw, lock washer flat washer through front bracket and finger tighten, check fit, then tighten the small 4mm screw and all other screws and bolts. (Fig 6)
- 7. Repeat process on opposite side of truck.