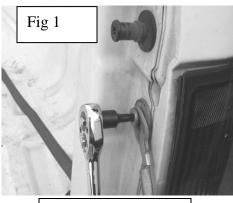

## PROCEDURE:

- 1. REMOVE CONTENTS FROM BOX. VERIFY ALL PARTS ARE PRESENT. READ INSTRUCTIONS CAREFULLY.
- 2. Open the tailgate and loosen the passenger's side Torx (T50 size) Bolt that retains the tailgate cable ¼" off of side of bed. (Fig 1).
- 3. Remove the two screws holding the taillight assembly using a 10MM socket wrench (Fig 2). Grasp the taillight assembly with one hand and pull gently. Be sure to pull straight out to avoid possible damage (Fig 3) If it is too tight, then using a large standard flat screws driver and something like the cardboard backing of a note pad or towel to protect the paint from damage. Gently pry off the outside of the taillight assembly out from the bed. This is the same procedure required to change a burnt out taillight in the assembly.
- **4.** Install the small bracket over the bottom taillight locating stud and reinstall the tail assembly, hold on to the bracket so not to damage paint. (Fig 4)
- 5. The top hole of the taillight guard mounting bracket is open ended to slide over the tailgate cable bolt, slide it behind the large washer and rotate the guard down to line up the bottom hole with the lower taillight assembly mounting screw position and reinstall the lower screw, reinstall the top assembly screw also leave both screws loose. (Fig 5)
- 6. Install the 4mm screw, lock washer flat washer through front bracket and finger tighten, check fit, then tighten the small 4mm screw and all other screws and bolts. (Fig 6)
- 7. Repeat process on opposite side of truck.

Passenger side cable

Taillight assembly removal

Westin Automotive Products, Inc. 5200 N. Irwindale Ave. Suite 220 Irwindale, Ca. 91706 Thank You for choosing Westin products For additional installation assistance please call