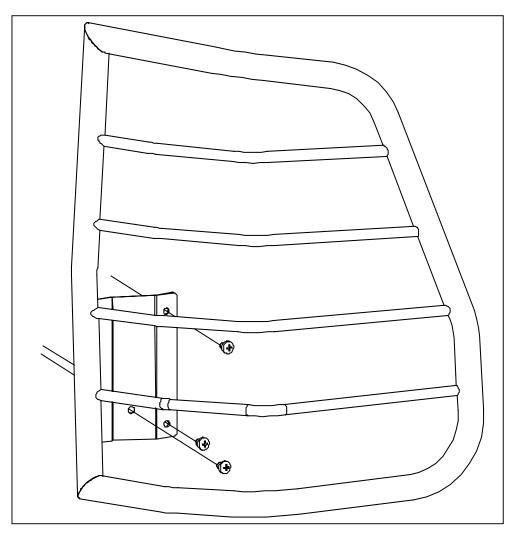

**Note:** Please protect your product from being scratched during the process of installing the tail light guard.

Step 1. First, take off the hex bolts form the vehicle.

Step 2. Install the tail light guard as shown in the diagram.