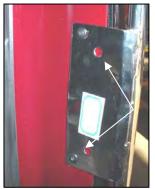

## **OPTIONAL DRILLING**

**Step Three:** Use the holes on the Bracket as templates to drill 1/8" holes (Figure 2). **"Caution" before drilling be sure to check the back side of the drilling area for possible hazards or obstructions.** 

**Step Four:** Use the included two #6 x <sup>1</sup>/<sub>2</sub>" Phillips Sheet Metal Screws to reinforce the Tailgate Guard. Repeat steps 3 & 4 for opposite side.

Optional Drilling Locations

Figure 2