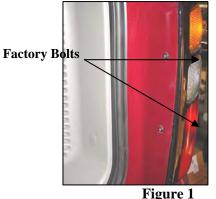

**Step Two:** Remove the two mounting screws that support the tail light to the vehicle as shown in fig #1. Position the tail light guard onto the vehicle and secure the guard to the vehicle using the factory screws. **Open and close the tail gate slowly, to be certain that the guard does not interfere with the tail gate.** Repeat this step for opposite side.