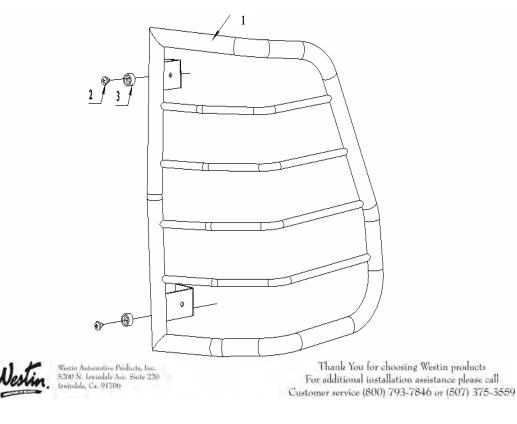

## **Part List:**

| Item number | Description                    | Quantity |
|-------------|--------------------------------|----------|
| 1           | Light Guard                    | 2        |
| 2           | ST4X16 Self-Threading<br>Screw | 2        |
| 3           | Rubber Plate                   | 2        |

**Step Two:** Find the factory tail light mount location on the vehicle.

**Step Three:** Attach the tail light guard as shown in the figure bellow. Tighten all fasteners at this time.