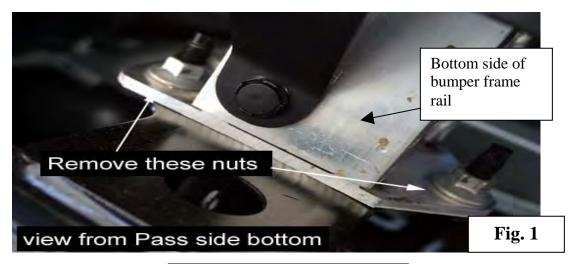

<u>Step 2:</u> Remove factory nuts as shown in Fig. 1, place lower brackets over bolts. Slide upper brackets through the bumper so brackets are orientated as shown in Fig 3 and 4, reinstall the factory nuts. Do not fully tighten brackets at this time.