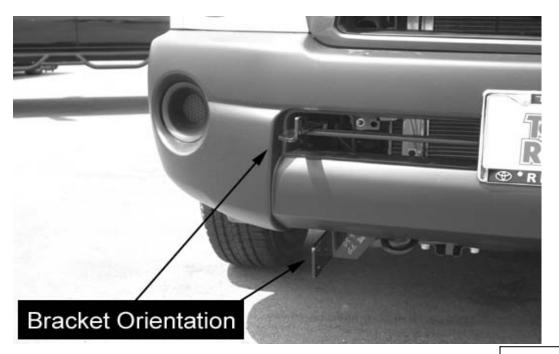

**Step 5:** Center and align grille guard to vehicle. Fully tighten all hardware at this time.

Revision C

12/10/07

Fig. 4

Thank You for choosing Westin products For additional installation assistance please call Customer service (800) 793-7846 or (507) 375-3559