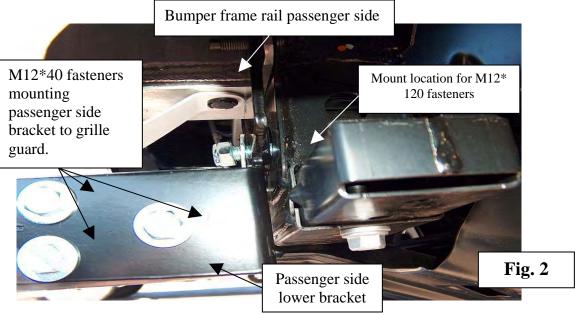

**Step 3:** Fasten bottom bracket to frame using M12\*120 bolts and yellow zinc fasteners (Fig 1 and 2)

**Step 4:** Place Grille Guard up to brackets. Use the M12\*40 bolts and stainless steel fasteners to attach the grille guard to the bottom support bracket. Use the M8\*30 bolts and remaining stainless steel fasteners to attach the grille guard to the top support brackets. Do not fully tighten at this time.