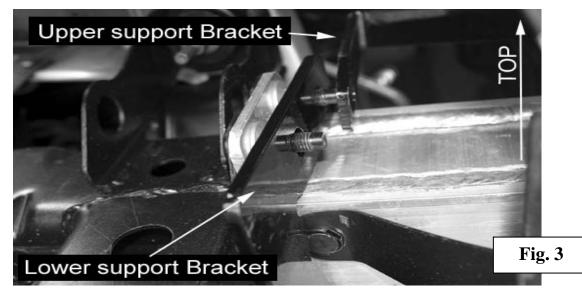

<u>Step 2:</u> Remove factory nuts as shown in Fig. 1, place lower brackets over bolts. Slide upper brackets through the bumper so brackets are orientated as shown in Fig 3 and 4, reinstall the factory nuts. Do not fully tighten brackets at this time.