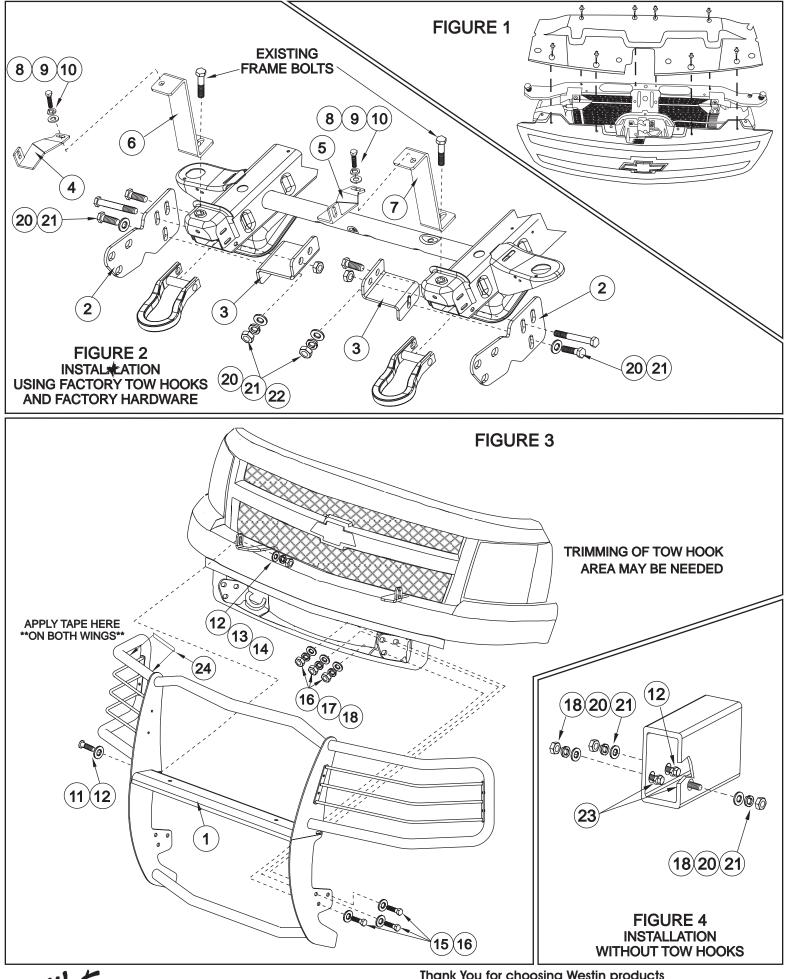

## INSTALLATION INSTRUCTIONS

APPLICATION: 2007-08 GMC SIERRA 1500 LD SERIES

| SPORTSMAN<br>ASSEMBLIES<br>40-2295                                                                            |                                                                                                                                                                                                                                           |                                                                                                                                              |                             | 2  | (e)  | 4                               |                           | 6                  |  |
|---------------------------------------------------------------------------------------------------------------|-------------------------------------------------------------------------------------------------------------------------------------------------------------------------------------------------------------------------------------------|----------------------------------------------------------------------------------------------------------------------------------------------|-----------------------------|----|------|---------------------------------|---------------------------|--------------------|--|
| 45-2290                                                                                                       |                                                                                                                                                                                                                                           |                                                                                                                                              |                             | 3  | Ð    | 5                               |                           |                    |  |
| PARTS KIT CONTENTS                                                                                            |                                                                                                                                                                                                                                           |                                                                                                                                              |                             |    |      |                                 |                           |                    |  |
| ITEM                                                                                                          | QTY                                                                                                                                                                                                                                       | DESCRIPTION                                                                                                                                  |                             |    | тоог |                                 | QUIRED                    |                    |  |
| 1                                                                                                             | 1                                                                                                                                                                                                                                         | SPORTSMAN ASSEMBI                                                                                                                            | LY                          |    | 16MN | / WREN                          | ICH                       |                    |  |
| 2                                                                                                             | 2                                                                                                                                                                                                                                         | BOTTOM BRACKET                                                                                                                               |                             |    |      | / WREN                          |                           |                    |  |
| 3                                                                                                             | 2                                                                                                                                                                                                                                         | BOTTOM BRACKET BRACE                                                                                                                         |                             |    |      | 13MM SOCKET                     |                           |                    |  |
| 4,5                                                                                                           | 2                                                                                                                                                                                                                                         | TOP BRACKET, PASSENGER (4) AND DRIVER (5)                                                                                                    |                             |    |      | 17MM SOCKET                     |                           |                    |  |
| 6,7                                                                                                           | 2                                                                                                                                                                                                                                         | TOP BRACKET SUPPORT, PASSENGER (6) AND DRIVER (7)                                                                                            |                             |    |      | 18MM SOCKET                     |                           |                    |  |
| 8<br>9                                                                                                        | 2                                                                                                                                                                                                                                         | M8-1.25 X 20MM HEX HEAD BOLT, YELLOW ZINC                                                                                                    |                             |    |      |                                 |                           |                    |  |
| 9<br>10                                                                                                       | 2<br>2                                                                                                                                                                                                                                    | M8 FLAT WASHER, YELLOW ZINC<br>M8 LOCK WASHER, YELLOW ZINC                                                                                   |                             |    |      | FLAT TIP SCREWDRIVER<br>RATCHET |                           |                    |  |
| 10                                                                                                            | 2                                                                                                                                                                                                                                         | M10-1.50 X 30MM HEX HEAD BOLT, STAINLESS STEEL                                                                                               |                             |    |      | SOCKET EXTENSION                |                           |                    |  |
| 12                                                                                                            | 4                                                                                                                                                                                                                                         | M10 FLAT WASHER, STAINLESS STEEL                                                                                                             |                             |    |      | UTILITY KNIFE                   |                           |                    |  |
| 13                                                                                                            | 2                                                                                                                                                                                                                                         | M10 LOCK WASHER, STAINLESS STEEL                                                                                                             |                             |    |      |                                 |                           |                    |  |
| 14                                                                                                            | 2                                                                                                                                                                                                                                         | M10-1.50 HEX NUT, STAINLESS STEEL                                                                                                            |                             |    |      |                                 |                           |                    |  |
| 15                                                                                                            | 6                                                                                                                                                                                                                                         | M12-1.75 X 35MM HEX HEAD BOLT, STAINLESS STEEL                                                                                               |                             |    |      |                                 |                           |                    |  |
| 16                                                                                                            | 12                                                                                                                                                                                                                                        | M12 FLAT WASHER, STAINLESS STEEL                                                                                                             |                             |    |      |                                 |                           |                    |  |
| 17                                                                                                            | 6                                                                                                                                                                                                                                         |                                                                                                                                              |                             |    |      |                                 |                           |                    |  |
| 18                                                                                                            | 6                                                                                                                                                                                                                                         | M12-1.75 HEX NUT, STAINLESS STEEL                                                                                                            |                             |    |      |                                 |                           |                    |  |
| 19<br>20                                                                                                      | 2<br>10                                                                                                                                                                                                                                   | M12-1.75 X 35MM HEX HEAD BOLT, YELLOW ZINC<br>M12 FLAT WASHER, YELLOW ZINC                                                                   |                             |    |      |                                 |                           |                    |  |
| 20                                                                                                            | 8                                                                                                                                                                                                                                         | M12 LOCK WASHER, Y                                                                                                                           |                             |    |      |                                 |                           |                    |  |
| 22                                                                                                            | 8                                                                                                                                                                                                                                         | M12-1.75 HEX NUT, YEI                                                                                                                        |                             |    |      |                                 |                           |                    |  |
| 23                                                                                                            | 6                                                                                                                                                                                                                                         | M12 BOLT PLATE, YELL                                                                                                                         |                             |    |      |                                 |                           |                    |  |
| 24                                                                                                            | 2                                                                                                                                                                                                                                         | ANTI-REFLECTIVE TAP                                                                                                                          | E (POLISHED ASSEMBLIES ONL) | () |      |                                 |                           |                    |  |
| NOTE:                                                                                                         | 1                                                                                                                                                                                                                                         | Westin Advises the Installer to use a thread lubricant on all stainless hardware.                                                            |                             |    |      |                                 |                           |                    |  |
| STEP 1.                                                                                                       |                                                                                                                                                                                                                                           | Remove the contents from box and check for damage. Verify all parts are present. Read instructions completely before beginning.              |                             |    |      |                                 |                           |                    |  |
| STEP 2.                                                                                                       | Open the hood and remove the radiator cover. Using a small flat head screwdriver, remove the 8 push pins. SE                                                                                                                              |                                                                                                                                              |                             |    |      |                                 | e 8 push pins. <b>SEE</b> |                    |  |
|                                                                                                               | FIGURE 1.                                                                                                                                                                                                                                 |                                                                                                                                              |                             |    |      |                                 |                           |                    |  |
| STEP 3.                                                                                                       |                                                                                                                                                                                                                                           | Remove the two top existing frame bolts and install the top bracket supports. Reinstall the bolts but leave them loose. <b>SEE FIGURE 2.</b> |                             |    |      |                                 |                           |                    |  |
| STEP 4.                                                                                                       |                                                                                                                                                                                                                                           | Remove tow hooks by removing the front through bolt and rear bolt that threads into the side of the tow hooks. The                           |                             |    |      |                                 |                           |                    |  |
|                                                                                                               | tow hooks will be reinstalled. NOTE: If vehicle was not equipped with tow hooks use the M12 bolt plates, insert                                                                                                                           |                                                                                                                                              |                             |    |      |                                 |                           |                    |  |
|                                                                                                               | through the holes in the frame ends. SEE FIGURE 4.                                                                                                                                                                                        |                                                                                                                                              |                             |    |      |                                 |                           |                    |  |
| STEP 5.                                                                                                       |                                                                                                                                                                                                                                           | Slide brackets in through the backside of the tow hook pockets. Align upper slots on brackets with holes on the                              |                             |    |      |                                 |                           |                    |  |
| outside of the frame ends. Secure brackets to bracket braces with with included M12 yellow fasteners. Reinste |                                                                                                                                                                                                                                           |                                                                                                                                              |                             |    |      |                                 |                           |                    |  |
|                                                                                                               | hooks. Secure with factory hardware. Leave loose. It may be necessary to trim the fascia around the tow hook area in order to properly align the brackets. <b>SEE FIGURE 2.</b> Bolt the top bracket to the top bracket support using the |                                                                                                                                              |                             |    |      |                                 |                           |                    |  |
|                                                                                                               |                                                                                                                                                                                                                                           |                                                                                                                                              |                             |    |      |                                 |                           |                    |  |
| M8 hardware.                                                                                                  |                                                                                                                                                                                                                                           |                                                                                                                                              |                             |    |      |                                 |                           |                    |  |
| STEP 6.                                                                                                       | Attach Sportsman to bottom brackets using stainless steel M12 fasteners and to top brackets using M10 hardw                                                                                                                               |                                                                                                                                              |                             |    |      |                                 |                           | -                  |  |
| <b>SEE FIGURE 3.</b> Center and level Sportsman on vehicle and tighten all fasteners. Re-install ro           |                                                                                                                                                                                                                                           |                                                                                                                                              |                             |    |      |                                 |                           |                    |  |
| STEP 7.                                                                                                       |                                                                                                                                                                                                                                           | If light glare is being experienced off the wings of the grille guard, anti reflective tape h                                                |                             |    |      |                                 |                           |                    |  |
| glare. With headlights on, note where the reflection is concentrated on the wing. Clean the wing well         |                                                                                                                                                                                                                                           |                                                                                                                                              |                             |    |      | -                               |                           |                    |  |
|                                                                                                               |                                                                                                                                                                                                                                           | abrasive cleaner (rubbing alcohol works the best.) Trim the anti-reflect glare was located and apply tape. <b>SEE FIGURE 3</b> .             |                             |    |      |                                 |                           |                    |  |
|                                                                                                               |                                                                                                                                                                                                                                           |                                                                                                                                              |                             |    |      |                                 |                           | REVISION A 3/10/08 |  |
|                                                                                                               |                                                                                                                                                                                                                                           |                                                                                                                                              |                             |    |      |                                 |                           |                    |  |