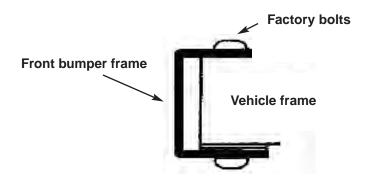

#### **INSTRUCTIONS:**

- 1. Remove factory bumper (If applicable) by removing the two top and two bottom bolts.
- NOTE: Save hardware for later use.
- 2. Carefully place Trailblazer bumper on factory frame. Align the holes in the bumpers mounting plate with the holes in the frame. Mount using the factory hardware you removed in Step 1 to 55 ft/lb.