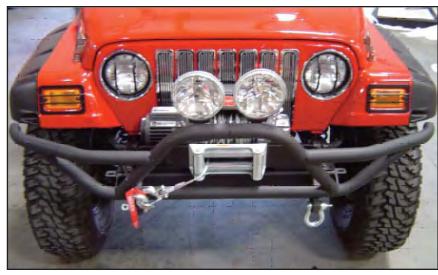

## **REQUIRED TOOLS**

- Rachet
- Torque Wrench

| PARTS |              |
|-------|--------------|
| QTY   | PRODUCT      |
| 1     | Front Bumper |

FIGURE 1
Installed Trailblazer Front Bumper
Tow accessories sold separately