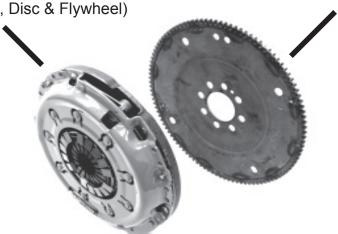

## CENTERFORCE PART NUMBERS DF037672, DF325417 AND DF325450 MODULAR CLUTCH ASSEMBLIES

Enclosed is a MODULAR type clutch assembly that includes: Centerforce® Pressure Plate, Dual Friction® Disc and Flywheel. These components have been assembled by Centerforce to create a one piece modular clutch assembly. This assembly is designed as a direct bolt-in replacement for the Original Equipment (O.E.) modular clutch. The Centerforce modular clutch assembly will bolt to the O.E. Starter Ring Gear Flexplate - or install a new factory replacement Flexplate if it appears to be damaged.

CENTERFORCE
Modular Clutch Assembly
(Pressure Plate, Disc & Flywheel)

Original Starter Ring Gear Flexplate (NOT INCLUDED)

"NOTE" Centerforce tip sheets are for general reference only. Please refer to your owners manual for vehicle specifications.