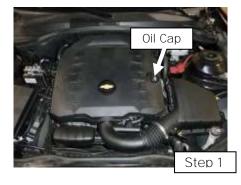

- 1. Remove the oil cap, then lift up on front of the engine cover to remove it. Re-install the oil cap to prevent unwanted debris from falling into the engine during the installation.
- 2. Disconnect the crankcase hose from the air intake tube. Loosen the two hose clamps then remove the air intake tube from the throttle body and the air cleaner assembly.
- 3. Remove the throttle body by removing the four bolts and the bracket (on the passenger side lower corner which secures the wire connector).
- 4. Slide the Silver Bullet Spacer with a gasket on each side between the throttle body and the manifold. Make sure the engraved side is toward the throttle body. Secure it with the supplied bolts and washers. Be sure to attach the wire connector bracket to the same corner it was removed from. Tighten bolts to manufacturer's specification.
- 5. Reinstall the intake tube and tighten the two clamps. Reconnect the crankcase hose. Remove the oil cap, reinstall the engine cover and then reinstall the oil cap.