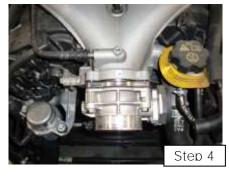

- 1. Remove the oil cap, then lift up on front of the engine cover to remove it. Re-install the oil cap to prevent unwanted debris from falling into the engine during the installation.
- 2. Disconnect the crankcase hose from the air intake tube. Loosen the two hose clamps then remove the air intake tube from the throttle body and the air cleaner assembly.
- 3. Remove the throttle body by removing the four bolts and the bracket (on the passenger side lower corner which secures the wire connector).
- 4. Slide the Silver Bullet Spacer with a gasket on each side between the throttle body and the manifold. Make sure the engraved side is toward the throttle body. Secure it with the supplied bolts and washers. Be sure to attach the wire connector bracket to the same corner it was removed from. Tighten bolts to manufacturer's specification.
- 5. Reinstall the intake tube and tighten the two clamps. Reconnect the crankcase hose. Remove the oil cap, reinstall the engine cover and then reinstall the oil cap.