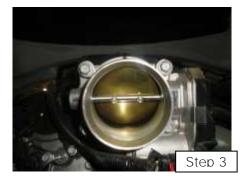

- 1. Remove the oil cap, then lift up on front of the engine cover to remove it. Re-install the oil cap to prevent unwanted debris from falling into the engine during the installation.
- 2. Disconnect the crankcase hose from the air intake tube. Loosen the two hose clamps then remove the air intake tube from the throttle body and the air cleaner assembly.
- 3. Remove the throttle body by removing the four bolts and the bracket (on the passenger side lower corner which secures the wire connector).
- 4. Slide the Silver Bullet Spacer with a gasket on each side between the throttle body and the manifold. Make sure the engraved side is toward the throttle body. Secure it with the supplied bolts and washers. Be sure to attach the wire connector bracket to the same corner it was removed from. Tighten bolts to manufacturer's specification.
- 5. Reinstall the intake tube and tighten the two clamps. Reconnect the crankcase hose. Remove the oil cap, reinstall the engine cover and then reinstall the oil cap.