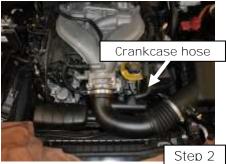

- 1. Remove the oil cap, then lift up on front of the engine cover to remove it. Re-install the oil cap to prevent unwanted debris from falling into the engine during the installation.
- 2. Disconnect the crankcase hose from the air intake tube. Loosen the two hose clamps then remove the air intake tube from the throttle body and the air cleaner assembly.
- 3. Remove the throttle body by removing the four bolts and the bracket (on the passenger side lower corner which secures the wire connector).
- 4. Slide the Silver Bullet Spacer with a gasket on each side between the throttle body and the manifold. Make sure the engraved side is toward the throttle body. Secure it with the supplied bolts and washers. Be sure to attach the wire connector bracket to the same corner it was removed from. Tighten bolts to manufacturer's specification.
- 5. Reinstall the intake tube and tighten the two clamps. Reconnect the crankcase hose. Remove the oil cap, reinstall the engine cover and then reinstall the oil cap.