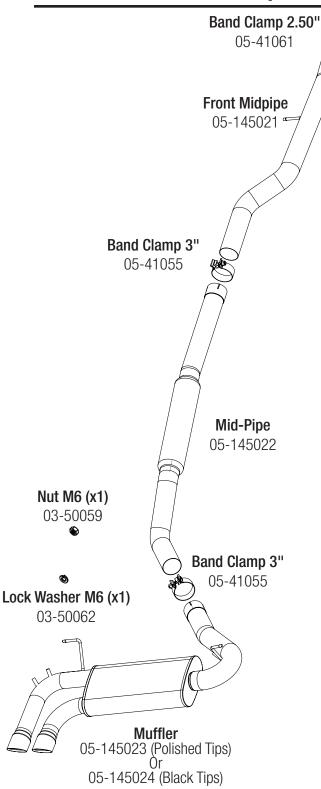

- **Step 1:** (Read Instructions prior to installation) secure vehicle on jack stands (Refer to your manual for specified jack stand positions).
- **Step 2:** Remove the center brace under the O.E. exhaust system.
- **Step 3:** Un-plug the actuator drive at the rear of the O.E. muffler.
- **Step 4:** Loosen the band clamp securing the O.E. exhaust to the catalytic converter.
- **Step 5:** Un-bolt all rubber hanger mounts off the chassis and remove O.E. exhaust system.
- **Step 6:** Remove all rubber hangers off the O.E. exhaust and install onto the aFe exhaust system.
- **Step 7:** Using the original bolts, install the center brace removed from step 2 and tighten.
- **Step 8:** Remove the actuator drive off the O.E. exhaust and install onto the aFe muffler brackets (the fixing bow and exhaust flap will not be re-used). Use (x1) supplied M6 nut and lock washer to secure the original bottom bolt to the Actuator drive.
- **Step 9:** Using (x1) supplied 2.5" aFe band clamp, slide the aFe front pipe over the catalytic converter but do not fully tighten.
- **Step 10:** Using the original bolts, secure the aFe front pipe rubber hanger mount and tighten.
- **Step 11:** Using (x1) supplied 3.0" aFe band clamp, install the aFe mid pipe with resonator onto the front pipe but do not fully tighten.
- **Step 12:** Using (x1) supplied 3.0" aFe band clamp, install the aFe muffler assembly onto the mid pipe but do not fully tighten.
- **Step 13:** Secure the aFe muffler assembly with jack stand and properly bolt the rubber hanger Mounts back on and tighten.
- Step 14: Align aFe exhaust and tighten all clamps.
- **Step 15:** Plug the actuator drive wire back on the actuator drive.
- **Step 16:** Verify all your work and remove from jack stand.