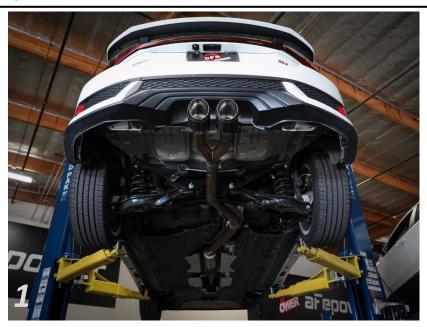

Install band clamps to proper torque specifications of 40-45 ft-lb.

- 1. (Read instructions prior to installation.) It is recommended to not fully tighten the exhaust until it has been fully installed. Leave loose for adjustability.
- 2. Secure vehicle on jack stands (refer to your manual for specified jack stand positions).
- 3. For faster installation, spread out the parts of the exhaust alongside your vehicle as shown in the diagram above.
- 4. Secure the stock exhaust with jack/stands.
- 5. Disconnect the negative battery terminal.
- 6. Remove the (x3) nuts securing the stock exhaust to the front pipe.
- 7. Remove the rubber hanger isolation mounts off the chassis and remove the stock exhaust.
- 8. Remove the rubber isolation mounts off the stock exhaust and transfer to the TAKEDA exhaust system.
- 9. Install the TAKEDA Mid-pipe 1 using OE nuts and (x1) supplied gasket.
- 10. Using the (x1) supplied 2.5" band clamp, install the TAKEDA Muffler Assembly to Mid-pipe 1.
- 11. Using the (x1) supplied 2.5" band clamp, install TAKEDA Mid-pipe 2 onto the Muffler Assembly.
- 12. Using the (x1) supplied 2.5" band clamp, install the TAKEDA Tailpipe Assembly onto the Mid-pipe 2.
- 13. Install the driver and passenger side clamp-on tips onto the Tailpipe Assembly using the supplied band clamps.
- 14. Ensure that all the components of the TAKEDA exhaust system are aligned and are at a safe clearance from all wires, hoses, brake lines, body parts, and tires.
- 15. Start from the front of the TAKEDA exhaust system and evenly tighten all clamps and fasteners.
- 16. Start the vehicle and check for any leaks. If any leaks are found, determine cause and repair as necessary.
- 17. Remove vehicle from jacks stands.
- 18. It is recommended to re-tighten all clamps and hardware after 50-100 miles.