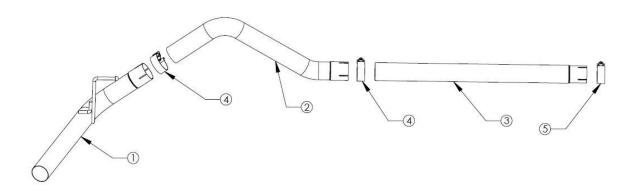

## INSTALLATION INSTRUCTIONS

**Axle-Back Exhaust** 

49-43113

MAKE: **MODEL:** Transit-150/250/350/350 HD

YEAR: 2015-2019

**ENGINE:** V6-3.5L (tt)

Fits 130" and 148" wheelbase models (Van Only)

| <u> </u> | Description            | Part Number | Quantity |
|----------|------------------------|-------------|----------|
| 1        | Tailpipe               | 05-144708   | 1        |
| 2        | Over-Axle              | 05-144707   | 1        |
| 3        | Mid-Pipe               | 05-144706   | 1        |
| 4        | Clamp, Band: 3" SS     | 05-41055    | 2        |
| 5        | Clamp, Band: 2-3/4" SS | 05-41160    | 1        |

1. **(Read instructions prior to installation.)** It is recommended to not fully tighten the exhaust until it has been fully installed. Leave loose for adjustability.

- 2. Secure vehicle on jack stands (refer to your manual for specified jack stand positions).
- 3. For faster installation, spread out the parts of the exhaust alongside your vehicle as shown in the diagram above.
- 4. Secure the stock exhaust with jack/stands.
- 5. Loosen the 15mm nut on the band clamp.
- 6. Remove OE exhaust hangers from factory isolation mounts.
- 7. Remove the OE axle-back from the vehicle.
- 8. Install the aFe POWER Mid-Pipe using the supplied 3" band clamp.