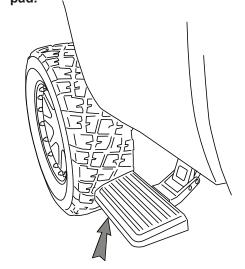

To deploy the step, press down using your foot on the outside edge of the step pad.

12

AMERICAN DESIGNED, ENGINEERED AND MANUFACTURED.

Thank you for your recent AMP Research Purchase.

### **BEDSTEP2™ OPERATION**

The AMP Research BedStep2<sup>™</sup> is foot operated and deploys and retracts with a nudge of your foot. To deploy, press down using your foot, on the outside edge of the step pad. Maximum load capacityof the deployed step pad is 300 lbs. Always use appropriate hand holds when stepping up to or down from your truck's cargo bed.