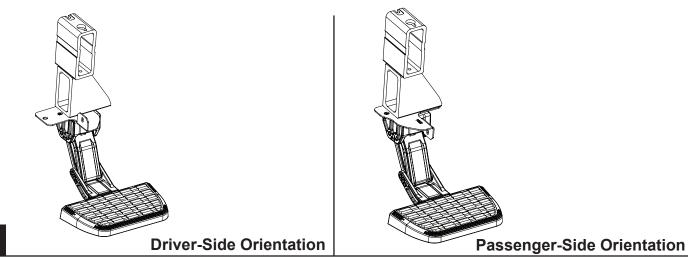

## **AMP PART # 75411-01A**

APPLICATION
Dodge Ram DS
2500 / 3500
3500 - Excludes all duallys

2014 - 2018

For 6.5' bed length components must be configured for Passenger or Drivers-Side as shown.

For 8' bed length components must be configured for Passenger or Drivers-Side as shown.