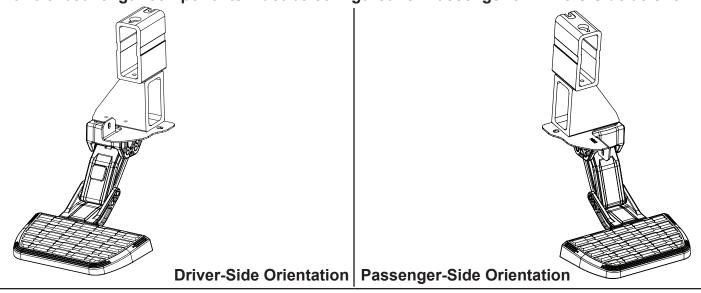

## **AMP PART # 75411-01A**

APPLICATION
Dodge Ram DS
2500 / 3500
3500 - Excludes all duallys

2014 - 2018

For 6.5' bed length components must be configured for Passenger or Drivers-Side as shown.

For 8' bed length components must be configured for Passenger or Drivers-Side as shown.