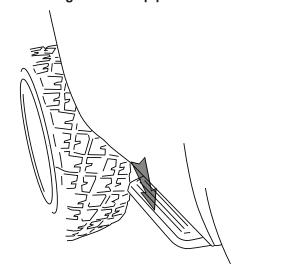

To deploy the step, press down using your foot on the outside edge of the step pad.

12

AMERICAN DESIGNED, ENGINEERED AND MANUFACTURED.

Thank you for your recent AMP Research Purchase.

### **BEDSTEP2™ OPERATION**

The AMP Research BedStep2<sup>™</sup> is foot operated and deploys and retracts with a nudge of your foot. To deploy, press down using your foot, on the outside edge of the step pad. Maximum load capacityof the deployed step pad is 300 lbs. Always use appropriate hand holds when stepping up to or down from your truck's cargo bed.