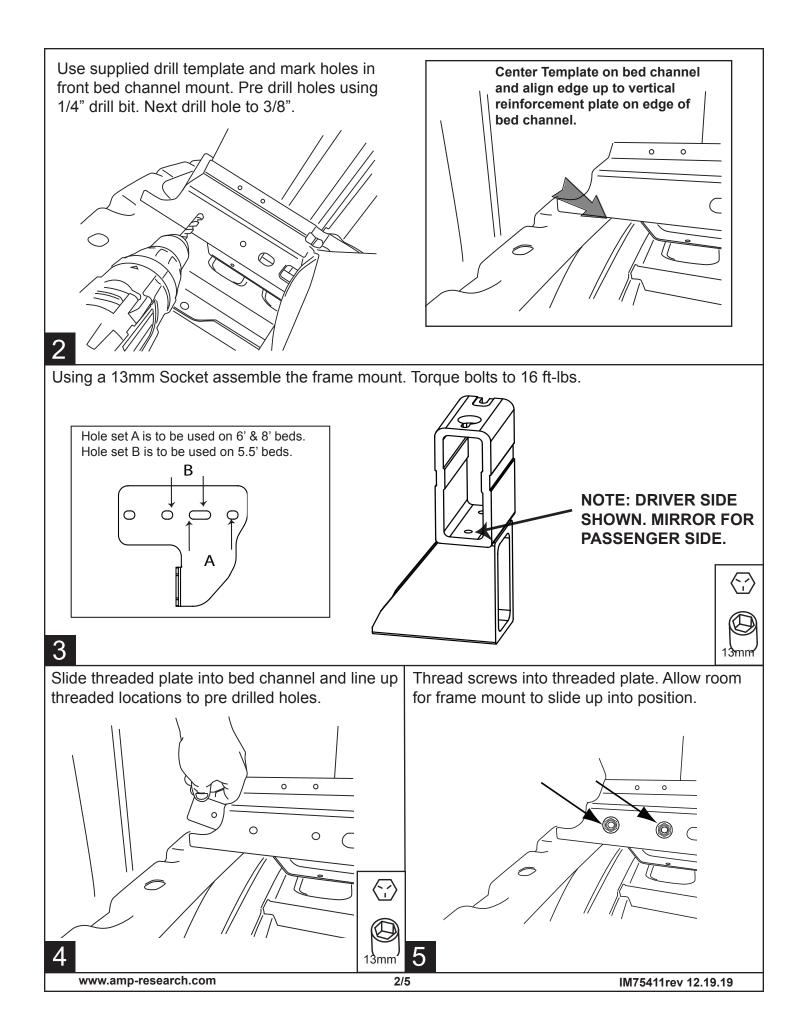

# AMP BedStep Bessenrch

## **AMP PART # 75411-01A**

APPLICATION
Dodge Ram DS
2500 / 3500
3500 - Excludes all duallys

2014 - 2018



For 6.5' bed length components must be configured for Passenger or Drivers-Side as shown.



For 8' bed length components must be configured for Passenger or Drivers-Side as shown.



AMP RESEARCH TECH SUPPORT 1-888-983-2204 (Press 2) Monday - Friday, 7:00 AM - 5:00 PM PST

BedStep2™ is invented, designed, engineered and manufactured exclusively by AMP Research and may be covered by one of the following patents: 6,641,158; 6,830,257; 6,938,909; 7,055,839; 7,380,807; 7,398,985; 7,584,975. Made in USA © 2011 AMP Research Three-year limited warranty. Professional installation is recommended.





To deploy the step, press down using your foot on the outside edge of the step pad.





12



AMERICAN DESIGNED, ENGINEERED AND MANUFACTURED.

Thank you for your recent AMP Research Purchase.

## REGISTER YOUR PRODUCT TODAY FOR FASTER SERVICE & PRODUCT UPDATES

## Please visit:

www.amp-research.com/productregistration or scan the QR Code



## **Product Registration Benefits:**

- Ensure we have your purchase receipt and product info in our system which is required for warranty
- Faster and easier access to customer service and tech support in the unlikely event you need warranty or product support
- Registration helps us keep you up to date on product information and offers

To view other Amp Research products that may be offered for your vehicle.

Please visit: www.amp-research.com