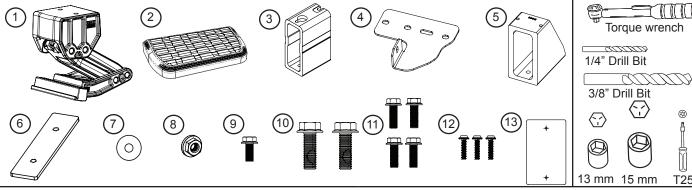

## **AMP PART # 75411-01A**

APPLICATION
Dodge Ram DS
2500 / 3500
3500 - Excludes all duallys

2014 - 2018

For 6.5' bed length components must be configured for Passenger or Drivers-Side as shown.

For 8' bed length components must be configured for Passenger or Drivers-Side as shown.