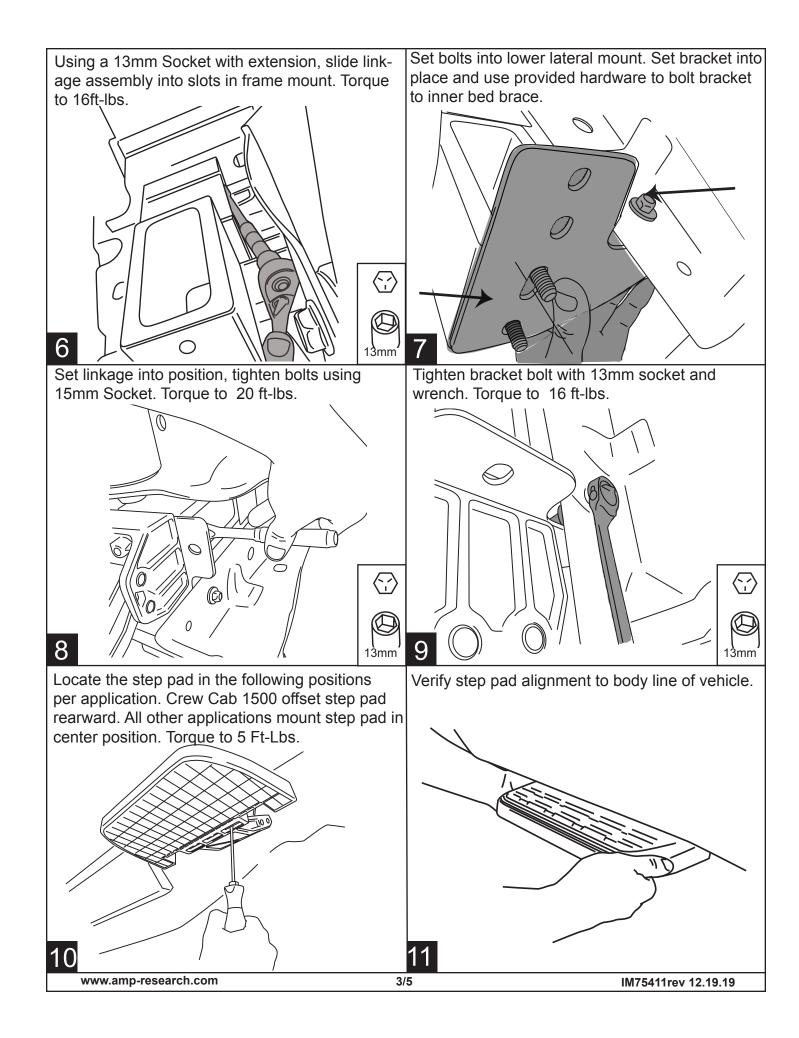

## **Product Registration Benefits:**

- Ensure we have your purchase receipt and product info in our system which is required for warranty
- Faster and easier access to customer service and tech support in the unlikely event you need warranty or product support
- Registration helps us keep you up to date on product information and offers

To view other Amp Research products that may be offered for your vehicle.

Please visit: www.amp-research.com

Rev 01.05.21

Congratulations on your purchase of the genuine AMP Research BedStep2™. Here's what you should know...

### **BEDSTEP2™ OPERATION**

The AMP Research BedStep2<sup>™</sup> is foot operated and deploys and retracts with a nudge of your foot. To deploy, press down using your foot, on the outside edge of the step pad. Maximum load capacityof the deployed step pad is 300 lbs. Always use appropriate hand holds when stepping up to or down from your truck's cargo bed.

To retract, gently kick up on the underside of the step pad.

**MAINTENANCE TIPS** - The stepping surface and linkage should be periodically washed with mild soap and water using a soft brush or sponge to dislodge any mud, dirt or accumulated road grime. **In severe driving conditions, pressure washing the linkage is strongly recommended.** Do not apply silicone spray, waxes or protectants like Armor All\* to the stepping surfaces.

CAUTION! BEDSTEP2™ SHOULD ALWAYS BE STOWED IN THE RETRACTED POSITION WHEN DRIVING.

### AMP RESEARCH LIMITED WARRANTY

AMP RESEARCH warrants this product to be free from defects in material and workmanship for THREE (3) YEARS FROM DATE OF PURCHASE, provided there has been normal use and proper maintenance. This warranty applies to the original purchaser only. All remedies under this warranty are limited to the repair replacement of the product itself, or the repair or replacement of any component part thereof, found by the factory to be defective within the time period specified. The decision to repair or replace is wholly within the discretion of the manufacturer.