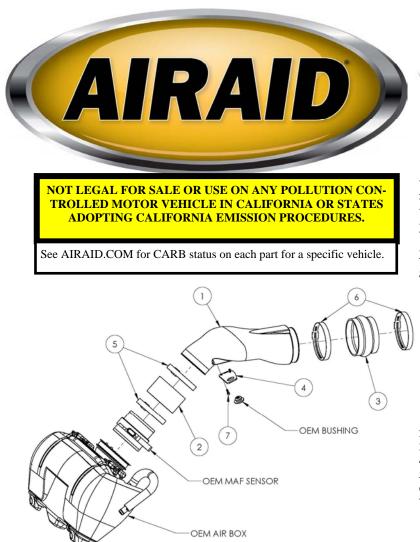

## **Component Identification**

| 1 | Intake Tube            | 1 |
|---|------------------------|---|
| 2 | Silicone Coupler       | 1 |
| 3 | Hump Hose              | 1 |
| 4 | Bracket                | 2 |
| 5 | #56 Hose Clamp         | 2 |
| 6 | #64 Hose Clamp         | 2 |
| 7 | 8-32 Socket Head Screw | 4 |
|   |                        |   |