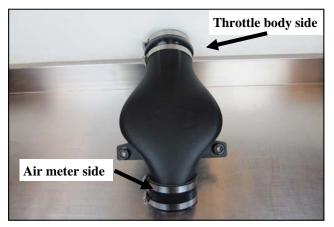

## **Component Identification**

| 1 | Intake Tube            | 1 |
|---|------------------------|---|
| 2 | Silicone Coupler       | 1 |
| 3 | Hump Hose              | 1 |
| 4 | Bracket                | 2 |
| 5 | #56 Hose Clamp         | 2 |
| 6 | #64 Hose Clamp         | 2 |
| 7 | 8-32 Socket Head Screw | 4 |
|   |                        |   |

**2.** Install the Tube Brackets onto the Intake Tube as shown using the 8-32 Socket Head Screws (# 4)

**3.** Transfer the factory intake tube mounting grommets into the Tube Brackets as shown.

**4.** Slide the Hump Hose and #64 clamps onto the throttle body side of the Intake Tube and the Coupler and #56 Clamps onto the air meter side. Leave all clamps loose at this time.