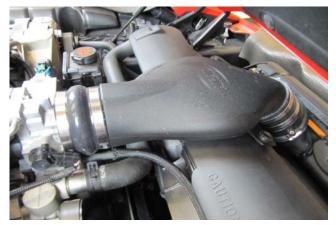

**5**. Install the Airaid Tube assembly onto the throttle body and lower it downward towards the Mass Air Flow meter.

Slide the coupler all the way down onto the MAF and secure the Intake grommets onto the posts on the radiator shroud.

6. Check the alignment of all the intake components and adjust if necessary. Begin tightening the clamps from the front of the intake and move back towards the throttle body. Reconnect the battery.

NOT LEGAL FOR SALE OR USE ON ANY POLLUTION CON-TROLLED MOTOR VEHICLE IN CALIFORNIA OR STATES ADOPTING CALIFORNIA EMISSION PROCEDURES.