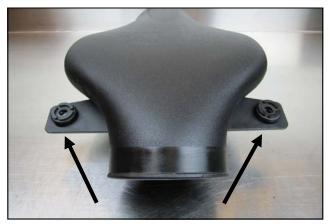

**2.** Install the Tube Brackets onto the Intake Tube as shown using the 8-32 Socket Head Screws (# 4)

**3.** Transfer the factory intake tube mounting grommets into the Tube Brackets as shown.

**4.** Slide the Hump Hose and #64 clamps onto the throttle body side of the Intake Tube and the Coupler and #56 Clamps onto the air meter side. Leave all clamps loose at this time.