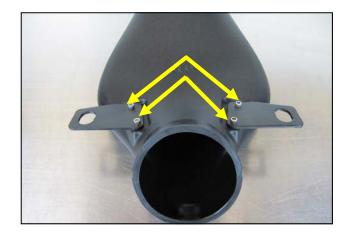

**2.** Install the Tube Brackets onto the Intake Tube as shown using the 8-32 Socket Head Screws (# 4)

**3.** Transfer the factory intake tube mounting grommets into the Tube Brackets as shown.

**4.** Slide the Hump Hose and #64 clamps onto the throttle body side of the Intake Tube and the Coupler and #56 Clamps onto the air meter side. Leave all clamps loose at this time.