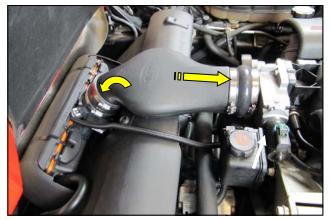

**5**. Install the Airaid Tube assembly onto the throttle body and lower it downward towards the Mass Air Flow meter.

Slide the coupler all the way down onto the MAF and secure the Intake grommets onto the posts on the radiator shroud.

6. Check the alignment of all the intake components and adjust if necessary. Begin tightening the clamps from the front of the intake and move back towards the throttle body. Reconnect the battery.

NOT LEGAL FOR SALE OR USE ON ANY POLLUTION CON-TROLLED MOTOR VEHICLE IN CALIFORNIA OR STATES ADOPTING CALIFORNIA EMISSION PROCEDURES.