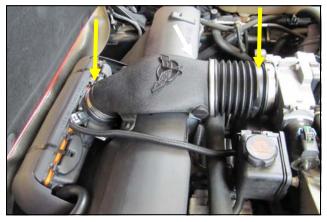

1. Disconnect the negative battery cable!

Loosen the intake tube clamps on the throttle body and the Mass Air Flow meter. Unseat the intake tube mounting grommets from the posts on the radiator shroud and remove the factory intake tube.

**5**. Install the Airaid Tube assembly onto the throttle body and lower it downward towards the Mass Air Flow meter.

Slide the coupler all the way down onto the MAF and secure the Intake grommets onto the posts on the radiator shroud.