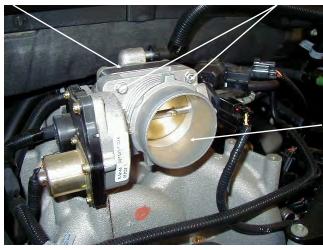

## Installation Instructions. Read Me!

- 1. DISCONNECT NEGATIVE (-) BATTERY CABLE.
- **2.** Remove throttle body intake assembly.
- 3. Remove (4) bolts from the throttle body. (Ref. "C")
- 4. Install the spacer using (2) gaskets. (Ref. "A" & "B")
  - A. Place one gasket between the throttle body and spacer.
  - B. Place second gasket between the spacer and manifold.

The sound of power...The "whistle" means its working!

**Ref. "B"-** (1) Power Plate (2) Gaskets

**Ref.** "C"- (4) 6mm x 70mm Bolts (4) 6mm Washers

**Ref. "A"-** Throttle Body

AIR-I40542C Rev. 09-18-20