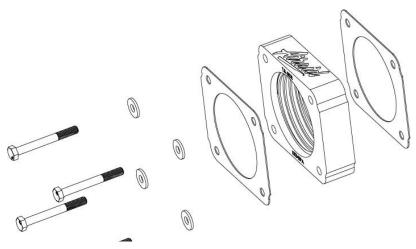

## AIR-KIT542PA Aluminum Plate (1) AIR-KIT542G Gasket (2) Air-KIT542H Hardware 6mm x 70mm Bolts (4) 6mm Washers (4)

## Installation Instructions. Read Me!

- 1. DISCONNECT NEGATIVE (-) BATTERY CABLE.
- **2.** Remove throttle body intake assembly.
- 3. Remove (4) bolts from the throttle body. (Ref. "C")
- 4. Install the spacer using (2) gaskets. (Ref. "A" & "B")
  - A. Place one gasket between the throttle body and spacer.
  - B. Place second gasket between the spacer and manifold.

The sound of power...The "whistle" means its working!

**Ref. "B"-** (1) Power Plate (2) Gaskets

**Ref.** "C"- (4) 6mm x 70mm Bolts (4) 6mm Washers

**Ref. "A"-** Throttle Body

AIR-I40542C Rev. 09-18-20