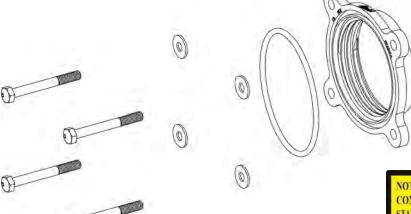

## **Parts List**

AIR-KIT654PA AIR-KIT654H Aluminum Plate (1) Hardware

6mm x 60 mm Bolt (4) 6mm Flat Washer (4)

6mm Flat Washer (4) O Ring (1)

NOT LEGAL FOR SALE OR USE ON ANY POLLUTION CONTROLLED MOTOR VEHICLE IN CALIFORNIA OR STATES ADOPTING CALIFORNIA EMISSION PROCEDURES.

3. Remove the four bolts that secure the throttle body to the intake manifold. Without disconnecting the wiring harness, remove the throttle body from the intake manifold and set it to the side.

5. Insert the Airaid spacer into the intake manifold as shown. When properly installed, the O Ring flange will be facing outward.

7. Reinstall the intake tube and engine cover in the reverse order in which they were removed. Re-connect the negative battery cable.

4. Gently press the O Ring into the Spacer flange as shown. Install Tip: For ease of installation, soapy water makes for a good O Ring Lube.

6. Reinstall the throttle body on top of the Airaid Spacer using the four bolts and washers that are supplied with the kit. Tighten the bolts evenly, in a "X" pattern.

Manually cycle the throttle plate by hand and confirm you have