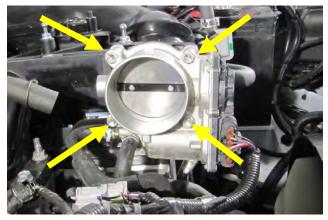

3. Remove the four bolts that secure the throttle body to the intake manifold. Without disconnecting the wiring harness, remove the throttle body from the intake manifold and set it to the side.

5. Insert the Airaid spacer into the intake manifold as shown. When properly installed, the O Ring flange will be facing outward.

6. Reinstall the throttle body on top of the Airaid Spacer using the four bolts and washers that are supplied with the kit. Tighten the bolts evenly, in a "X" pattern.

Manually cycle the throttle plate by hand and confirm you have