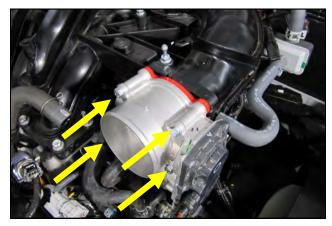

6. Reinstall the throttle body on top of the Airaid Spacer using the four bolts and washers that are supplied with the kit. Tighten the bolts evenly, in a "X" pattern.

Manually cycle the throttle plate by hand and confirm you have