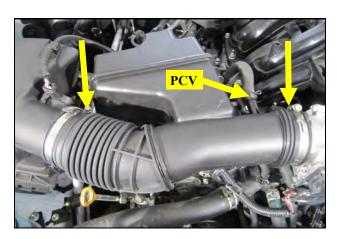

1. Disconnect the negative battery cable. Lift up on the engine cover to unseat it from the mounting grommets, remove it from the vehicle and set aside.

**2.** Loosen the clamps on the intake tube and disconnect the PCV breather. Remove the intake tube and set it aside.

3. Remove the four bolts that secure the throttle body to the intake manifold. Without disconnecting the wiring harness, remove the throttle body from the intake manifold and set it to the side.

5. Insert the Airaid spacer into the intake manifold as shown. When properly installed, the O Ring flange will be facing outward.