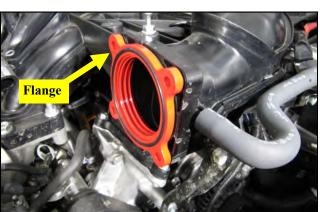

3. Remove the four bolts that secure the throttle body to the intake manifold. Without disconnecting the wiring harness, remove the throttle body from the intake manifold and set it to the side.

5. Insert the Airaid spacer into the intake manifold as shown. When properly installed, the O Ring flange will be facing outward.

7. Reinstall the intake tube and engine cover in the reverse order in which they were removed. Re-connect the negative battery cable.

4. Gently press the O Ring into the Spacer flange as shown. Install Tip: For ease of installation, soapy water makes for a good O Ring Lube.