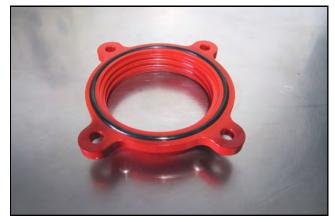

## **Parts List**

AIR-KIT654PA AIR-KIT654H Aluminum Plate (1) Hardware

6mm x 60 mm Bolt (4) 6mm Flat Washer (4)

6mm Flat Washer (4) O Ring (1)

NOT LEGAL FOR SALE OR USE ON ANY POLLUTION CONTROLLED MOTOR VEHICLE IN CALIFORNIA OR STATES ADOPTING CALIFORNIA EMISSION PROCEDURES.

7. Reinstall the intake tube and engine cover in the reverse order in which they were removed. Re-connect the negative battery cable.

4. Gently press the O Ring into the Spacer flange as shown. Install Tip: For ease of installation, soapy water makes for a good O Ring Lube.