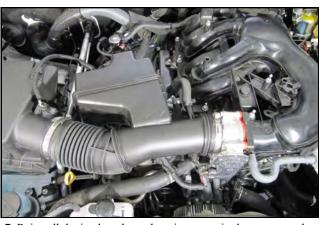

1. Disconnect the negative battery cable. Lift up on the engine cover to unseat it from the mounting grommets, remove it from the vehicle and set aside.

**2.** Loosen the clamps on the intake tube and disconnect the PCV breather. Remove the intake tube and set it aside.

3. Remove the four bolts that secure the throttle body to the intake manifold. Without disconnecting the wiring harness, remove the throttle body from the intake manifold and set it to the side.

5. Insert the Airaid spacer into the intake manifold as shown. When properly installed, the O Ring flange will be facing outward.