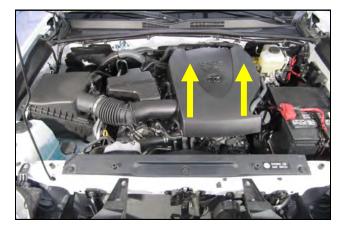

1. Disconnect the negative battery cable. Lift up on the engine cover to unseat it from the mounting grommets, remove it from the vehicle and set aside.

**2.** Loosen the clamps on the intake tube and disconnect the PCV breather. Remove the intake tube and set it aside.