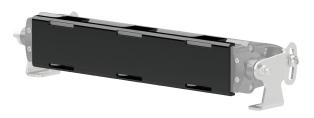

## Step 1

Align the light cover with the front face of the LED light. Press the cover onto the LED light until the top and bottom locking tabs snap into the groves on the LED housing. Confirm the installation by ensuring all the tabs are fully engaged.

To remove the light cover, gently lift the locking tabs to release them from the groves in the LED housing. With the tabs disengaged, pull the cover away from the LED housing.

**CAUTION:** Using excessive force to lift the locking tabs may damage the cover. Only lift the tabs enough to clear the groves in the LED housing for removal.