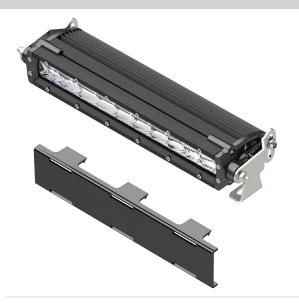

#### **Product Image**

## Step 1

Align the light cover with the front face of the LED light. Press the cover onto the LED light until the top and bottom locking tabs snap into the groves on the LED housing. Confirm the installation by ensuring all the tabs are fully engaged.