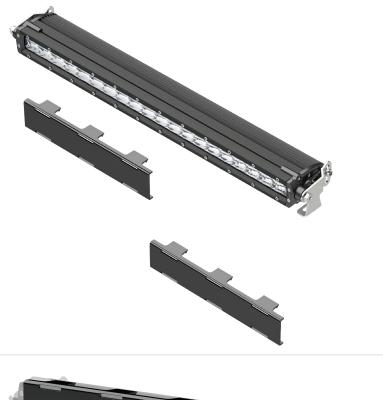

#### **Product Image**

#### Step 1

Align the light cover with the front face of the LED light. Press the cover onto the LED light until the top and bottom locking tabs snap into the groves on the LED housing. Confirm the installation by ensuring all the tabs are fully engaged.