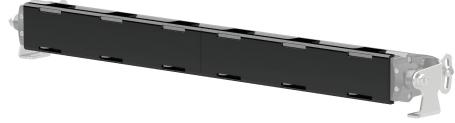

#### Step 1

Align the light cover with the front face of the LED light. Press the cover onto the LED light until the top and bottom locking tabs snap into the groves on the LED housing. Confirm the installation by ensuring all the tabs are fully engaged.

To remove the light cover, gently lift the locking tabs to release them from the groves in the LED housing. With the tabs disengaged, pull the cover away from the LED housing.

**CAUTION:** Using excessive force to lift the locking tabs may damage the cover. Only lift the tabs enough to clear the groves in the LED housing for removal.