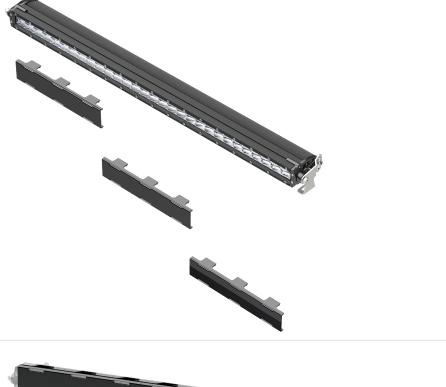

### **Product Image**

# Step 1

Align the light cover with the front face of the LED light. Press the cover onto the LED light until the top and bottom locking tabs snap into the groves on the LED housing. Confirm the installation by ensuring all the tabs are fully engaged.