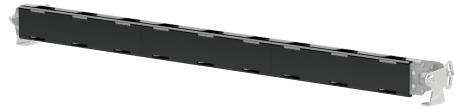

only. The end user is solely responsible for the knowledge of and adherence to all applicable federal, state and local laws and regulations pertaining to their use of our product.

### **Product Image**



# Step 1

Align the light cover with the front face of the LED light. Press the cover onto the LED light until the top and bottom locking tabs snap into the groves on the LED housing. Confirm the installation by ensuring all the tabs are fully engaged.

To remove the light cover, gently lift the locking tabs to release them from the groves in the LED housing. With the tabs disengaged, pull the cover away from the LED housing.

**CAUTION:** Using excessive force to lift the locking tabs may damage the cover. Only lift the tabs enough to clear the groves in the LED housing for removal.