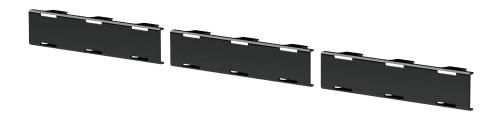

# **INSTALLATION MANUAL**

1501265

# **Parts List**

3 LED light cover, 2" x 10"

# **Level of Difficulty**

Easy



#### Note

ARIES LED lights are intended for off-road use only. The end user is solely responsible for the knowledge of and adherence to all applicable federal, state and local laws and regulations pertaining to their use of our product.

### **Product Image**



# Step 1

Align the light cover with the front face of the LED light. Press the cover onto the LED light until the top and bottom locking tabs snap into the groves on the LED housing. Confirm the installation by ensuring all the tabs are fully engaged.

To remove the light cover, gently lift the locking tabs to release them from the groves in the LED housing. With the tabs disengaged, pull the cover away from the LED housing.

**CAUTION:** Using excessive force to lift the locking tabs may damage the cover. Only lift the tabs enough to clear the groves in the LED housing for removal.