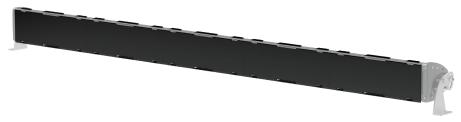

### **Product Image**

# Step 1

Align the light cover with the front face of the LED light. Press the cover onto the LED light until the top and bottom locking tabs snap into the groves on the LED housing. Confirm the installation by ensuring all the tabs are fully engaged.