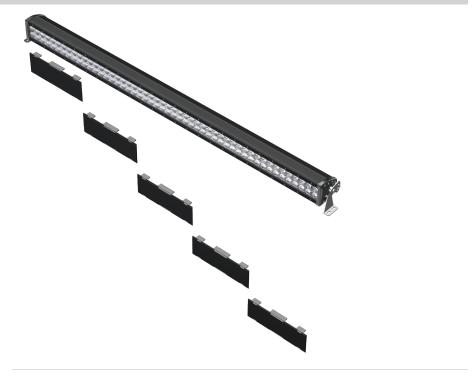

### **Product Image**

# Step 1

Align the light cover with the front face of the LED light. Press the cover onto the LED light until the top and bottom locking tabs snap into the groves on the LED housing. Confirm the installation by ensuring all the tabs are fully engaged.