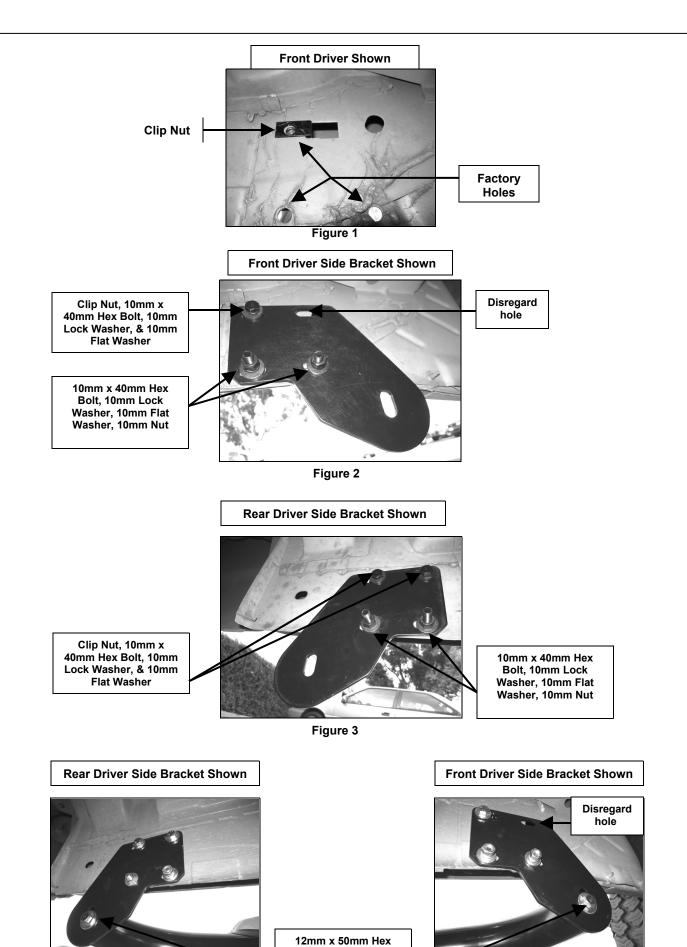

#### **PARTS LIST:**

| 1 | Passenger Side Bar              | 6  | 10mm Clip Nuts                  |
|---|---------------------------------|----|---------------------------------|
| 1 | Driver Side Bar                 | 14 | 10-1.50mm x 40mm Hex Head Bolts |
| 4 | Mounting Brackets               | 22 | 10mm Flat Washers               |
| 4 | 12-1.75mm x 50mm Hex Head Bolts | 14 | 10mm Lock Washers               |
| 4 | 12mm Lock Washers               | 8  | 10mm Hex Nuts                   |
| 4 | 12mm Flat Washers               |    |                                 |

### PROCEDURE:

- 1. REMOVE CONTENTS FROM BOX. VERIFY ALL PARTS ARE PRESENT. READ INSTRUCTIONS CAREFULLY.
- 2. Locate the driver side front and rear mounting points under the vehicle on the pinch weld.
- 3. Install the 10mm Clip Nuts (Figure 1). **NOTE**: The rear mount will required (2) Clip Nuts and the front only (1).
- 4. Loosely attach the Driver Side Brackets to pinch weld using the included (2) 10-1.50mm x 40mm Hex Head Bolts, (4) 10mm Flat Washers, and (2) 10mm Lock Washers (2 & 3)). **NOTE:** Pinch weld and side panel holes on the bracket must be Horizontal when installing.
- 5. Loosely attach the upper side of the Mounting Brackets to already installed Clip Nuts by using (2) 10-1.50mm x 40mm Hex Head Bolts, (2) 10mm Flat Washers, and 10mm Lock Washers on each Mounting Bracket (*Figure 2 & 3*)..
- 6. Place Side Bar into position and loosely attach it to Mounting Brackets using the included (2) 12-1.75mm x 50mm Hex Head Bolts, (2) 12mm Flat Washers, and (2) 12mm Lock Washers (Figure 4 & 5). **NOTE:** Side Bar mounting hole on the brackets must be vertical.
- 7. Level and align Side Bar with the side of the vehicle then tighten all hardware at this time.
- **8.** Repeat steps 2 to 7 for passenger side.
- Periodically check and retighten the hardware as necessary.

Page 2 of 2

Figure 5

Bolt, 12mm Lock

Washer, & 12mm Flat Washer

Figure 4