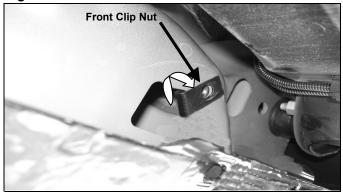

## 02-05 Explorer

- 1. REMOVE CONTENTS FROM BOX. VERIFY ALL PARTS ARE PRESENT. READ INSTRUCTIONS CAREFULLY BEFORE STARTING INSTALLATION.
- 2. From underside of vehicle, locate the two front factory holes on the driver side floor panel located by the front tire. With the threaded nut facing up, insert (1) 10mm Clip Nut through larger hole. Orient Clip Nut to engage in the smaller hole (Figure 1).
- **3.** Partially hang driver front Mounting Bracket to pinch weld using (2) 10mm x 30mm Hex Head Bolts, (2) 10mm Hex Nuts, (2) 10mm Lock Washers, and (4) 10mm Flat Washers (**Figure 3**).
- 4. Place (1) 1" x 2 9/16" (smaller) Tube Spacer between the tab on the Mounting Bracket and the already installed Clip Nut. Insert (1) 10mm x 100mm Hex Head Bolt through tab on the Mounting Bracket and Tube Spacer and to Clip Nut (Figure 4). Do not tighten at this time.
- 5. Repeat steps 2 4 for driver center and driver rear Mounting Brackets. Depending upon your vehicle, the center factory hole might be too small for the Clip Nut, file the Clip Nut until you are able to mount it. **NOTE:** You will be using 1" x 3 1/4" (larger) Tube Spacers with 10mm x 120mm Hex Head Bolts on the center and rear Mounting Brackets.