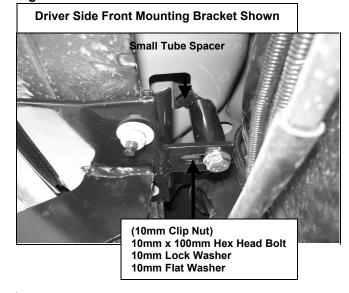

## 02-05 Explorer

- 1. REMOVE CONTENTS FROM BOX. VERIFY ALL PARTS ARE PRESENT. READ INSTRUCTIONS CAREFULLY BEFORE STARTING INSTALLATION.
- 2. From underside of vehicle, locate the two front factory holes on the driver side floor panel located by the front tire. With the threaded nut facing up, insert (1) 10mm Clip Nut through larger hole. Orient Clip Nut to engage in the smaller hole (Figure 1).
- **3.** Partially hang driver front Mounting Bracket to pinch weld using (2) 10mm x 30mm Hex Head Bolts, (2) 10mm Hex Nuts, (2) 10mm Lock Washers, and (4) 10mm Flat Washers (**Figure 3**).
- 4. Place (1) 1" x 2 9/16" (smaller) Tube Spacer between the tab on the Mounting Bracket and the already installed Clip Nut. Insert (1) 10mm x 100mm Hex Head Bolt through tab on the Mounting Bracket and Tube Spacer and to Clip Nut (Figure 4). Do not tighten at this time.
- 5. Repeat steps 2 4 for driver center and driver rear Mounting Brackets. Depending upon your vehicle, the center factory hole might be too small for the Clip Nut, file the Clip Nut until you are able to mount it. **NOTE:** You will be using 1" x 3 1/4" (larger) Tube Spacers with 10mm x 120mm Hex Head Bolts on the center and rear Mounting Brackets.