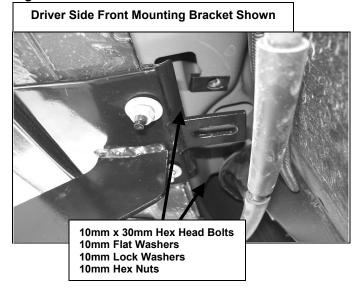

## 02-05 Explorer

- 1. REMOVE CONTENTS FROM BOX. VERIFY ALL PARTS ARE PRESENT. READ INSTRUCTIONS CAREFULLY BEFORE STARTING INSTALLATION.
- 2. From underside of vehicle, locate the two front factory holes on the driver side floor panel located by the front tire. With the threaded nut facing up, insert (1) 10mm Clip Nut through larger hole. Orient Clip Nut to engage in the smaller hole (Figure 1).
- **3.** Partially hang driver front Mounting Bracket to pinch weld using (2) 10mm x 30mm Hex Head Bolts, (2) 10mm Hex Nuts, (2) 10mm Lock Washers, and (4) 10mm Flat Washers (**Figure 3**).
- 4. Place (1) 1" x 2 9/16" (smaller) Tube Spacer between the tab on the Mounting Bracket and the already installed Clip Nut. Insert (1) 10mm x 100mm Hex Head Bolt through tab on the Mounting Bracket and Tube Spacer and to Clip Nut (Figure 4). Do not tighten at this time.
- 5. Repeat steps 2 4 for driver center and driver rear Mounting Brackets. Depending upon your vehicle, the center factory hole might be too small for the Clip Nut, file the Clip Nut until you are able to mount it. **NOTE:** You will be using 1" x 3 1/4" (larger) Tube Spacers with 10mm x 120mm Hex Head Bolts on the center and rear Mounting Brackets.