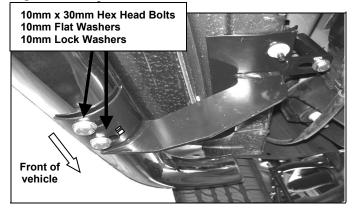

## 02-05 Explorer

- 1. REMOVE CONTENTS FROM BOX. VERIFY ALL PARTS ARE PRESENT. READ INSTRUCTIONS CAREFULLY BEFORE STARTING INSTALLATION.
- 2. From underside of vehicle, locate the two front factory holes on the driver side floor panel located by the front tire. With the threaded nut facing up, insert (1) 10mm Clip Nut through larger hole. Orient Clip Nut to engage in the smaller hole (Figure 1).
- **3.** Partially hang driver front Mounting Bracket to pinch weld using (2) 10mm x 30mm Hex Head Bolts, (2) 10mm Hex Nuts, (2) 10mm Lock Washers, and (4) 10mm Flat Washers (**Figure 3**).
- 4. Place (1) 1" x 2 9/16" (smaller) Tube Spacer between the tab on the Mounting Bracket and the already installed Clip Nut. Insert (1) 10mm x 100mm Hex Head Bolt through tab on the Mounting Bracket and Tube Spacer and to Clip Nut (Figure 4). Do not tighten at this time.
- 5. Repeat steps 2 4 for driver center and driver rear Mounting Brackets. Depending upon your vehicle, the center factory hole might be too small for the Clip Nut, file the Clip Nut until you are able to mount it. **NOTE:** You will be using 1" x 3 1/4" (larger) Tube Spacers with 10mm x 120mm Hex Head Bolts on the center and rear Mounting Brackets.