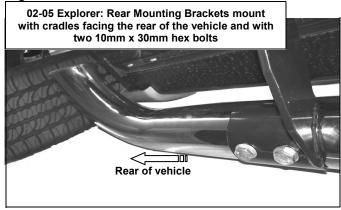

  I MPORTANT! Install the rear Mounting Brackets depending upon your vehicle.
  - **02-05 Explorer:** Install the Mounting Brackets the way they're stamped. All the cradles on both sides should be facing the rear of the vehicle (**Figure 5**).
  - **06-07 Explorer:** You will need to swap the rear Mounting Brackets. The passenger rear Mounting Bracket will mount on the driver rear, and the driver rear Mounting Bracket will mount on the passenger rear. The front and center cradles on both sides should be facing the rear of the vehicle and the rear cradles on both sides should be facing the front of the vehicle. Rear Mounting Brackets will mount with (1) 10mm x 30mm Hex Head Bolt (**Figure 6**).
- **6.** Once all three Mounting Brackets are partially mounted, carefully position driver Sidebar onto Mounting Brackets. Attach Sidebar to Mounting Brackets using (6) 10mmx 30mm Hex Head Bolts, (6) 10mm Lock Washers, and (6) 10mm Flat Washers (**Figure 7**). Do not tighten at this time.
- 7. Level and adjust Sidebar; then tighten all hardware at this time.
- 8. Do periodic inspections to the installation to make sure all hardware is secure and tight.