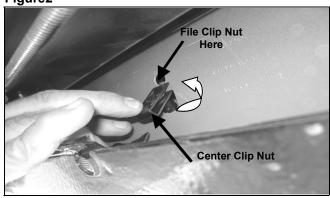

## **PARTS LIST:**

| 1 | Driver/Left Sidebar                                                                      | 4  | 1" x 3 1/4" Tube Spacers               |
|---|------------------------------------------------------------------------------------------|----|----------------------------------------|
| 1 | Passenger/Right Sidebar                                                                  | 2  | 1" x 2 9/16" Tube Spacers              |
| 1 | Driver/Left Front Mounting Bracket (A)                                                   | 4  | 10-1.50mm x 120mm Hex Head Bolts       |
| 1 | Passenger/Right Front Mounting Bracket (B)                                               | 2  | 10-1.50mm x 100mm Hex Head Bolts       |
| 1 | Driver/Left Center Mounting Bracket (C)                                                  | 6  | 10-1.50mm Clip Nuts                    |
| 1 | Passenger/Right Center Mounting Bracket (D)                                              | 24 | 10-1.50mm x 30mm Hex Head Bolts        |
|   | Driver/Left Rear Mounting Bracket<br>02-05 Explorer <b>(E)</b> 06-07 Explorer <b>(F)</b> | 42 | 10mm ID x 21mm OD x 1.5mm Flat Washers |
| 1 | Passenger/Right Rear Mounting Bracket                                                    | 30 | 10mm Lock Washers                      |
|   | 02-05 Explorer (F) 06-07 Explorer (E)                                                    | 12 | 10mm Hex Nuts                          |

## 02-05 Explorer

- 1. REMOVE CONTENTS FROM BOX. VERIFY ALL PARTS ARE PRESENT. READ INSTRUCTIONS CAREFULLY BEFORE STARTING INSTALLATION.
- 2. From underside of vehicle, locate the two front factory holes on the driver side floor panel located by the front tire. With the threaded nut facing up, insert (1) 10mm Clip Nut through larger hole. Orient Clip Nut to engage in the smaller hole (Figure 1).
- **3.** Partially hang driver front Mounting Bracket to pinch weld using (2) 10mm x 30mm Hex Head Bolts, (2) 10mm Hex Nuts, (2) 10mm Lock Washers, and (4) 10mm Flat Washers (**Figure 3**).
- 4. Place (1) 1" x 2 9/16" (smaller) Tube Spacer between the tab on the Mounting Bracket and the already installed Clip Nut. Insert (1) 10mm x 100mm Hex Head Bolt through tab on the Mounting Bracket and Tube Spacer and to Clip Nut (Figure 4). Do not tighten at this time.
- 5. Repeat steps 2 4 for driver center and driver rear Mounting Brackets. Depending upon your vehicle, the center factory hole might be too small for the Clip Nut, file the Clip Nut until you are able to mount it. **NOTE:** You will be using 1" x 3 1/4" (larger) Tube Spacers with 10mm x 120mm Hex Head Bolts on the center and rear Mounting Brackets.