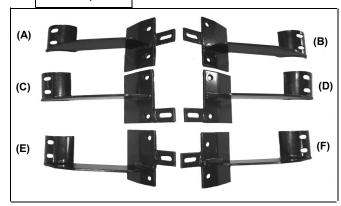

## **PARTS LIST:**

| 1 | Driver/Left Sidebar                                                                      | 4  | 1" x 3 1/4" Tube Spacers               |
|---|------------------------------------------------------------------------------------------|----|----------------------------------------|
| 1 | Passenger/Right Sidebar                                                                  | 2  | 1" x 2 9/16" Tube Spacers              |
| 1 | Driver/Left Front Mounting Bracket (A)                                                   | 4  | 10-1.50mm x 120mm Hex Head Bolts       |
| 1 | Passenger/Right Front Mounting Bracket (B)                                               | 2  | 10-1.50mm x 100mm Hex Head Bolts       |
| 1 | Driver/Left Center Mounting Bracket (C)                                                  | 6  | 10-1.50mm Clip Nuts                    |
| 1 | Passenger/Right Center Mounting Bracket (D)                                              | 24 | 10-1.50mm x 30mm Hex Head Bolts        |
|   | Driver/Left Rear Mounting Bracket<br>02-05 Explorer <b>(E)</b> 06-07 Explorer <b>(F)</b> | 42 | 10mm ID x 21mm OD x 1.5mm Flat Washers |
| 1 | Passenger/Right Rear Mounting Bracket                                                    | 30 | 10mm Lock Washers                      |
|   | 02-05 Explorer (F) 06-07 Explorer (E)                                                    | 12 | 10mm Hex Nuts                          |

  I MPORTANT! Install the rear Mounting Brackets depending upon your vehicle.
  - **02-05 Explorer:** Install the Mounting Brackets the way they're stamped. All the cradles on both sides should be facing the rear of the vehicle (**Figure 5**).
  - **06-07 Explorer:** You will need to swap the rear Mounting Brackets. The passenger rear Mounting Bracket will mount on the driver rear, and the driver rear Mounting Bracket will mount on the passenger rear. The front and center cradles on both sides should be facing the rear of the vehicle and the rear cradles on both sides should be facing the front of the vehicle. Rear Mounting Brackets will mount with (1) 10mm x 30mm Hex Head Bolt (**Figure 6**).
- **6.** Once all three Mounting Brackets are partially mounted, carefully position driver Sidebar onto Mounting Brackets. Attach Sidebar to Mounting Brackets using (6) 10mmx 30mm Hex Head Bolts, (6) 10mm Lock Washers, and (6) 10mm Flat Washers (**Figure 7**). Do not tighten at this time.
- 7. Level and adjust Sidebar; then tighten all hardware at this time.
- 8. Do periodic inspections to the installation to make sure all hardware is secure and tight.