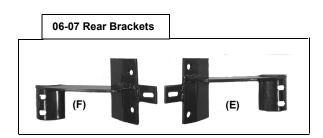

  I MPORTANT! Install the rear Mounting Brackets depending upon your vehicle.
  - **02-05 Explorer:** Install the Mounting Brackets the way they're stamped. All the cradles on both sides should be facing the rear of the vehicle (**Figure 5**).
  - **06-07 Explorer:** You will need to swap the rear Mounting Brackets. The passenger rear Mounting Bracket will mount on the driver rear, and the driver rear Mounting Bracket will mount on the passenger rear. The front and center cradles on both sides should be facing the rear of the vehicle and the rear cradles on both sides should be facing the front of the vehicle. Rear Mounting Brackets will mount with (1) 10mm x 30mm Hex Head Bolt (**Figure 6**).
- **6.** Once all three Mounting Brackets are partially mounted, carefully position driver Sidebar onto Mounting Brackets. Attach Sidebar to Mounting Brackets using (6) 10mmx 30mm Hex Head Bolts, (6) 10mm Lock Washers, and (6) 10mm Flat Washers (**Figure 7**). Do not tighten at this time.
- 7. Level and adjust Sidebar; then tighten all hardware at this time.
- 8. Do periodic inspections to the installation to make sure all hardware is secure and tight.