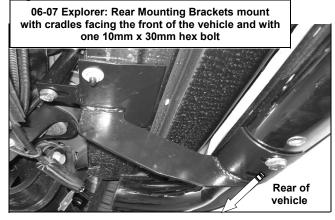

  I MPORTANT! Install the rear Mounting Brackets depending upon your vehicle.
  - **02-05 Explorer:** Install the Mounting Brackets the way they're stamped. All the cradles on both sides should be facing the rear of the vehicle (**Figure 5**).
  - **06-07 Explorer:** You will need to swap the rear Mounting Brackets. The passenger rear Mounting Bracket will mount on the driver rear, and the driver rear Mounting Bracket will mount on the passenger rear. The front and center cradles on both sides should be facing the rear of the vehicle and the rear cradles on both sides should be facing the front of the vehicle. Rear Mounting Brackets will mount with (1) 10mm x 30mm Hex Head Bolt (**Figure 6**).
- **6.** Once all three Mounting Brackets are partially mounted, carefully position driver Sidebar onto Mounting Brackets. Attach Sidebar to Mounting Brackets using (6) 10mmx 30mm Hex Head Bolts, (6) 10mm Lock Washers, and (6) 10mm Flat Washers (**Figure 7**). Do not tighten at this time.
- 7. Level and adjust Sidebar; then tighten all hardware at this time.
- 8. Do periodic inspections to the installation to make sure all hardware is secure and tight.