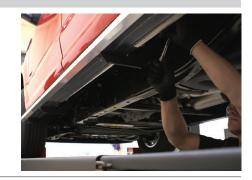

#### Step 1

Carefully place the side bar onto the mounting brackets. Ensure the outer edge of the side bar is lined up with the outer edge of the mounting brackets.

Locate the round slots on the bottom of the side bar. Insert a black M8 hex bolt into each slot and slide the pair of bolts to the front mounting bracket.

Repeat until two hex bolts are positioned for each mounting bracket. **Note:** The number of mounting brackets may vary based on application.

# Step 2

Carefully lift the side bar up and adjust the bolts as necessary until they are in line with the slots on the mounting brackets.

Secure the side bar to the brackets using two black flat washers, lock washers and M8 hex nuts per mounting bracket.

Snug the hardware, but do not fully tighten.