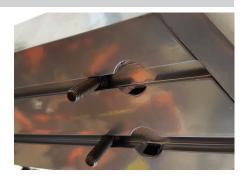

#### Step 1

Carefully place the side bar onto the mounting brackets. Ensure the outer edge of the side bar is lined up with the outer edge of the mounting brackets.

Locate the round slots on the bottom of the side bar. Insert a black M8 hex bolt into each slot and slide the pair of bolts to the front mounting bracket.

Repeat until two hex bolts are positioned for each mounting bracket. **Note:** The number of mounting brackets may vary based on application.