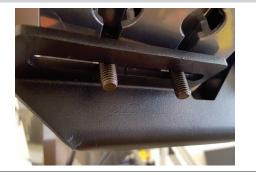

# Step 2

Carefully lift the side bar up and adjust the bolts as necessary until they are in line with the slots on the mounting brackets.

Secure the side bar to the brackets using two black flat washers, lock washers and M8 hex nuts per mounting bracket.

Snug the hardware, but do not fully tighten.