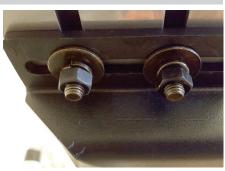

# Step 2

Carefully lift the side bar up and adjust the bolts as necessary until they are in line with the slots on the mounting brackets.

Secure the side bar to the brackets using two black flat washers, lock washers and M8 hex nuts per mounting bracket.

Snug the hardware, but do not fully tighten.