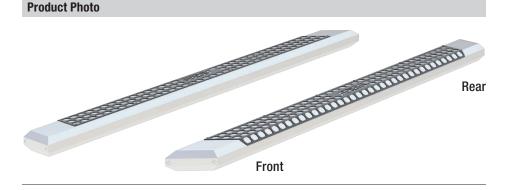

### Parts List

| 1 | Driver / left<br>AdvantEDGE™ side bar |  |
|---|---------------------------------------|--|
| 1 | Passenger / right                     |  |

# AdvantEDGE<sup>™</sup> side bar

Attachment hardware is supplied with the mounting brackets. Hardware quantities will vary depending on the vehicle application.

| <b>Tools Required</b> |               |
|-----------------------|---------------|
| Ratchet set           | Torque wrench |
|                       |               |