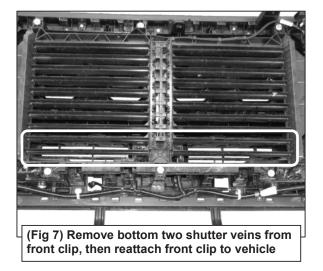

Follow (Fig 1-7) to remove front clip from vehicle, then remove shutter veins. After, replace front clip to vehicle.

Follow (Fig 8 – 19) to attach Support and Frame Mounting Brackets, the attach Grille Guard to Brackets. Complete each step on both Passenger and Driver side. Ensure all hardware is hand tightened at this point.