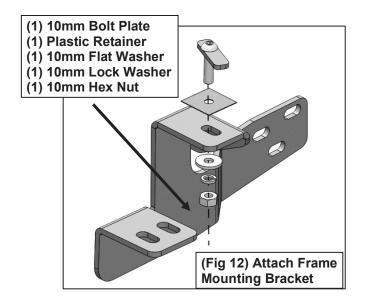

Follow (Fig 1-7) to remove front clip from vehicle, then remove shutter veins. After, replace front clip to vehicle.

Follow (Fig 8 – 19) to attach Support and Frame Mounting Brackets, the attach Grille Guard to Brackets. Complete each step on both Passenger and Driver side. Ensure all hardware is hand tightened at this point.