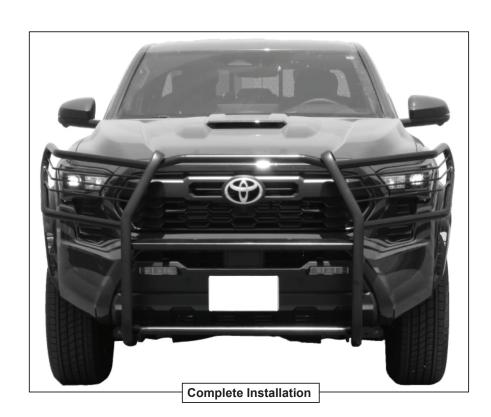

get copies of the product warranties, register your purchase or provide feedback, visit: warranty.curtgroup.com/surveys

### **Product Photo**



## **Mounting Hardware**



#### Maintenance

Mild automotive detergent may be used to clean the product. Do not use dish detergent, abrasive cleaners, abrasive pads, wire brushes or other similar products that may damage the finish.

Follow (Fig 1-7) to remove front clip from vehicle, then remove shutter veins. After, replace front clip to vehicle.

















Follow (Fig 8 – 19) to attach Support and Frame Mounting Brackets, the attach Grille Guard to Brackets. Complete each step on both Passenger and Driver side. Ensure all hardware is hand tightened at this point.























(Fig 18) Attach Grille Guard to Support Bracket