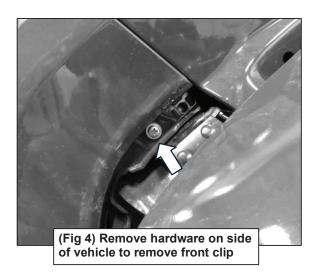

Follow (Fig 1-7) to remove front clip from vehicle, then remove shutter veins. After, replace front clip to vehicle.

Follow (Fig 8 – 19) to attach Support and Frame Mounting Brackets, the attach Grille Guard to Brackets. Complete each step on both Passenger and Driver side. Ensure all hardware is hand tightened at this point.