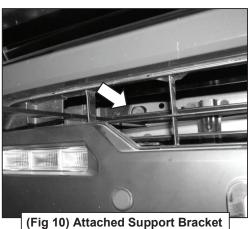

Follow (Fig 1-7) to remove front clip from vehicle, then remove shutter veins. After, replace front clip to vehicle.

Follow (Fig 8 – 19) to attach Support and Frame Mounting Brackets, the attach Grille Guard to Brackets. Complete each step on both Passenger and Driver side. Ensure all hardware is hand tightened at this point.