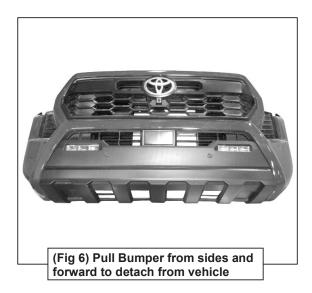

Follow (Fig 1-7) to remove front clip from vehicle, then remove shutter veins. After, replace front clip to vehicle.

Follow (Fig 8 – 19) to attach Support and Frame Mounting Brackets, the attach Grille Guard to Brackets. Complete each step on both Passenger and Driver side. Ensure all hardware is hand tightened at this point.