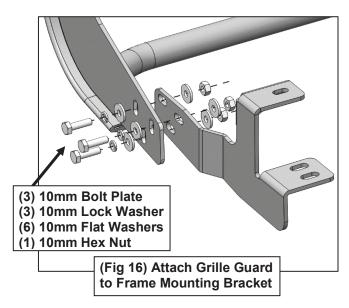

Follow (Fig 1-7) to remove front clip from vehicle, then remove shutter veins. After, replace front clip to vehicle.

Follow (Fig 8 – 19) to attach Support and Frame Mounting Brackets, the attach Grille Guard to Brackets. Complete each step on both Passenger and Driver side. Ensure all hardware is hand tightened at this point.