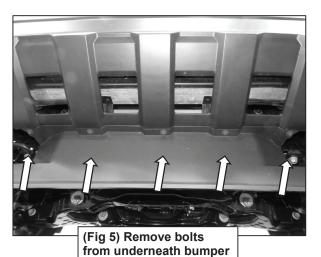

Follow (Fig 1-7) to remove front clip from vehicle, then remove shutter veins. After, replace front clip to vehicle.

Follow (Fig 8 – 19) to attach Support and Frame Mounting Brackets, the attach Grille Guard to Brackets. Complete each step on both Passenger and Driver side. Ensure all hardware is hand tightened at this point.