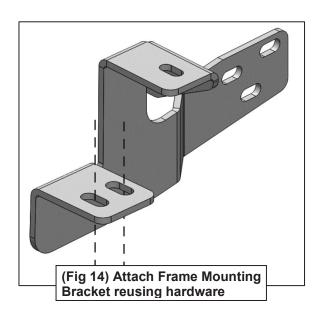

Follow (Fig 1-7) to remove front clip from vehicle, then remove shutter veins. After, replace front clip to vehicle.

Follow (Fig 8 – 19) to attach Support and Frame Mounting Brackets, the attach Grille Guard to Brackets. Complete each step on both Passenger and Driver side. Ensure all hardware is hand tightened at this point.