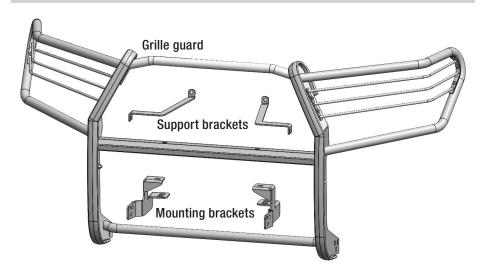

## **Mounting Hardware**

## Difficult

Installation difficulty levels are based on time and effort involved and may vary depending on the installer level of expertise, condition of the vehicle and proper tools and equipment.

| Parts List |                                     |  |
|------------|-------------------------------------|--|
| Qty        | Description                         |  |
| 1          | Grille guard                        |  |
| 1          | Mounting bracket, driver-side       |  |
| 1          | Mounting bracket, passenger-side    |  |
| 1          | Support bracket, driver-side        |  |
| 1          | Support bracket, passenger-side     |  |
| 10         | Lock washer, 10mm                   |  |
| 6          | Hex bolt, 10 - 1.5mm x 35mm         |  |
| 18         | Flat washer, 10mm                   |  |
| 10         | Hex nut, 10mm                       |  |
| 2          | Bolt plate, 10-1.5mm x 35mm         |  |
| 2          | PVC clip                            |  |
| 2          | Button-head bolt, 10 - 1.5mm x 35mm |  |