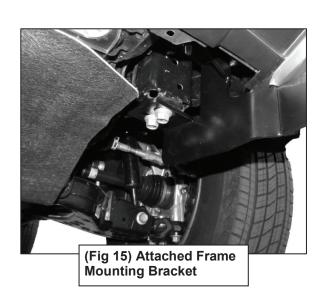

Follow (Fig 1-7) to remove front clip from vehicle, then remove shutter veins. After, replace front clip to vehicle.

Follow (Fig 8 – 19) to attach Support and Frame Mounting Brackets, the attach Grille Guard to Brackets. Complete each step on both Passenger and Driver side. Ensure all hardware is hand tightened at this point.