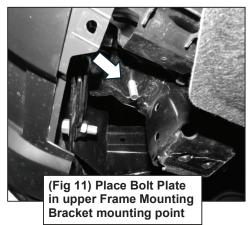

Follow (Fig 1-7) to remove front clip from vehicle, then remove shutter veins. After, replace front clip to vehicle.

Follow (Fig 8 – 19) to attach Support and Frame Mounting Brackets, the attach Grille Guard to Brackets. Complete each step on both Passenger and Driver side. Ensure all hardware is hand tightened at this point.