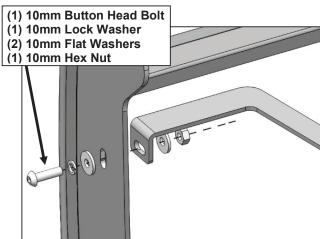

## **Mounting Hardware**

Follow (Fig 1-7) to remove front clip from vehicle, then remove shutter veins. After, replace front clip to vehicle.

Follow (Fig 8 – 19) to attach Support and Frame Mounting Brackets, the attach Grille Guard to Brackets. Complete each step on both Passenger and Driver side. Ensure all hardware is hand tightened at this point.

(Fig 18) Attach Grille Guard to Support Bracket