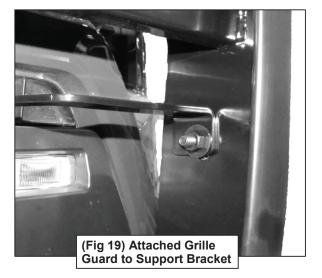

Follow (Fig 1-7) to remove front clip from vehicle, then remove shutter veins. After, replace front clip to vehicle.

Follow (Fig 8 – 19) to attach Support and Frame Mounting Brackets, the attach Grille Guard to Brackets. Complete each step on both Passenger and Driver side. Ensure all hardware is hand tightened at this point.

(Fig 18) Attach Grille Guard to Support Bracket