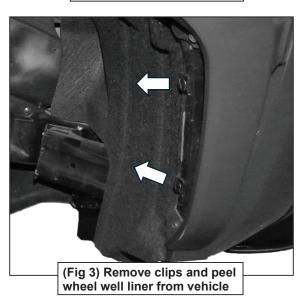

Follow (Fig 1-7) to remove front clip from vehicle, then remove shutter veins. After, replace front clip to vehicle.

Follow (Fig 8 – 19) to attach Support and Frame Mounting Brackets, the attach Grille Guard to Brackets. Complete each step on both Passenger and Driver side. Ensure all hardware is hand tightened at this point.