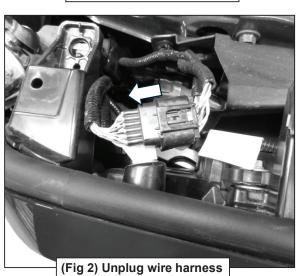

Follow (Fig 1-7) to remove front clip from vehicle, then remove shutter veins. After, replace front clip to vehicle.

Follow (Fig 8 – 19) to attach Support and Frame Mounting Brackets, the attach Grille Guard to Brackets. Complete each step on both Passenger and Driver side. Ensure all hardware is hand tightened at this point.