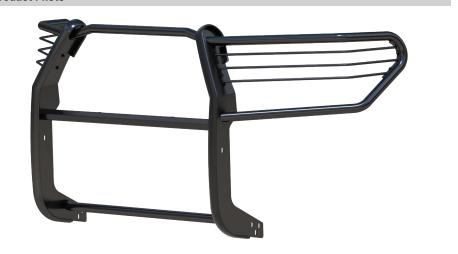

mm                   |  |
| 6          | Hex bolt, 10 - 1.5mm x 35mm         |  |
| 18         | Flat washer, 10mm                   |  |
| 10         | Hex nut, 10mm                       |  |
| 2          | Bolt plate, 10-1.5mm x 35mm         |  |
| 2          | PVC clip                            |  |
| 2          | Button-head bolt, 10 - 1.5mm x 35mm |  |

| Tools Required |                   |  |  |
|----------------|-------------------|--|--|
| Ratchet        | Socket extensions |  |  |
| Socket, 15mm   | Metric wrenches   |  |  |

## **Product Registration and Warranty**

ARIES stands behind our products with industry-leading warranties. To get copies of the product warranties, register your purchase or provide feedback, visit: warranty.curtgroup.com/surveys

### **Product Photo**



## **Mounting Hardware**



#### Maintenance

Mild automotive detergent may be used to clean the product. Do not use dish detergent, abrasive cleaners, abrasive pads, wire brushes or other similar products that may damage the finish.

Follow (Fig 1-7) to remove front clip from vehicle, then remove shutter veins. After, replace front clip to vehicle.

















Follow (Fig 8 – 19) to attach Support and Frame Mounting Brackets, the attach Grille Guard to Brackets. Complete each step on both Passenger and Driver side. Ensure all hardware is hand tightened at this point.























(Fig 18) Attach Grille Guard to Support Bracket