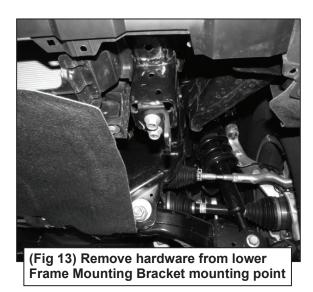

Follow (Fig 1-7) to remove front clip from vehicle, then remove shutter veins. After, replace front clip to vehicle.

Follow (Fig 8 – 19) to attach Support and Frame Mounting Brackets, the attach Grille Guard to Brackets. Complete each step on both Passenger and Driver side. Ensure all hardware is hand tightened at this point.