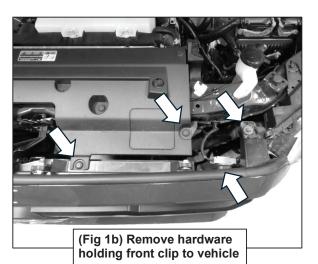

Follow (Fig 1-7) to remove front clip from vehicle, then remove shutter veins. After, replace front clip to vehicle.

Follow (Fig 8 – 19) to attach Support and Frame Mounting Brackets, the attach Grille Guard to Brackets. Complete each step on both Passenger and Driver side. Ensure all hardware is hand tightened at this point.