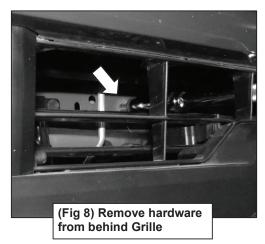

Follow (Fig 1-7) to remove front clip from vehicle, then remove shutter veins. After, replace front clip to vehicle.

Follow (Fig 8 – 19) to attach Support and Frame Mounting Brackets, the attach Grille Guard to Brackets. Complete each step on both Passenger and Driver side. Ensure all hardware is hand tightened at this point.