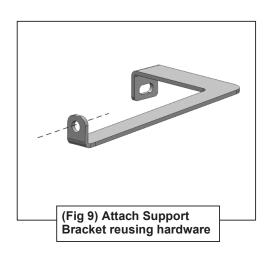

Follow (Fig 1-7) to remove front clip from vehicle, then remove shutter veins. After, replace front clip to vehicle.

Follow (Fig 8 – 19) to attach Support and Frame Mounting Brackets, the attach Grille Guard to Brackets. Complete each step on both Passenger and Driver side. Ensure all hardware is hand tightened at this point.