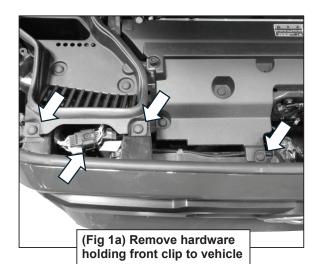

Follow (Fig 1-7) to remove front clip from vehicle, then remove shutter veins. After, replace front clip to vehicle.

Follow (Fig 8 – 19) to attach Support and Frame Mounting Brackets, the attach Grille Guard to Brackets. Complete each step on both Passenger and Driver side. Ensure all hardware is hand tightened at this point.