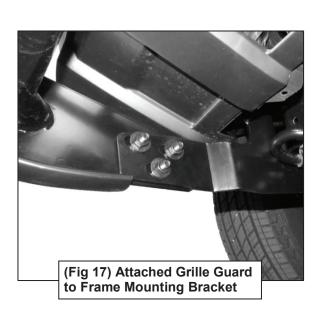

Follow (Fig 1-7) to remove front clip from vehicle, then remove shutter veins. After, replace front clip to vehicle.

Follow (Fig 8 – 19) to attach Support and Frame Mounting Brackets, the attach Grille Guard to Brackets. Complete each step on both Passenger and Driver side. Ensure all hardware is hand tightened at this point.