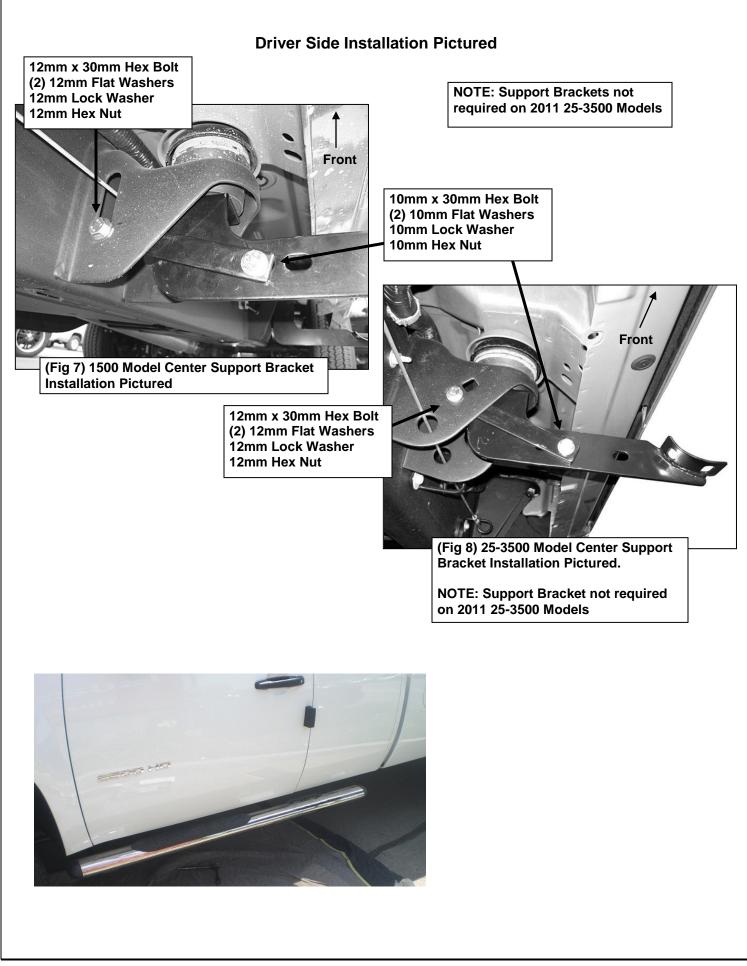

PARTS LIST

| No | Name          | Photo    | Qty | Remarks                 | No           | Name        | Photo | Qty | Remarks |
|----|---------------|----------|-----|-------------------------|--------------|-------------|-------|-----|---------|
| 1  | Mount bracket |          | 4   | Lateral<br>symmetry     | $\mathbb{O}$ | Hex Bolt    |       | 6   | M10x35  |
| 0  | Mount bracket |          | 2   | Lateral<br>symmetry     |              | Lock washer | Ø     | 6   | M10     |
| 3  | Mount bracket |          | 2   |                         | 0            | Flat washer | 0     | 6   | M10     |
| 4  | Mount bracket | <u> </u> | 2   |                         | $\mathbb{O}$ | Hex nut     | 8     | 6   | M10     |
| 6  | Hex Bolt      |          | 4   | M12*50<br>Teeth long:30 | (14)         | "T"Bolt     |       | 4   |         |
| 6  | Hex Bolt      |          | 2   | M12*50                  | 15           | Flat washer | 0     | 16  | M6      |
| Ø  | Lock washer   | Ø        | 6   | M12                     | 6            | LOCK NUT    | Ø     | 16  | M6      |
| 8  | Flat washer   | 0        | 6   | M12                     |              |             |       |     |         |
| 9  | Hex nut       | 8        | 6   | M12                     |              |             |       |     |         |