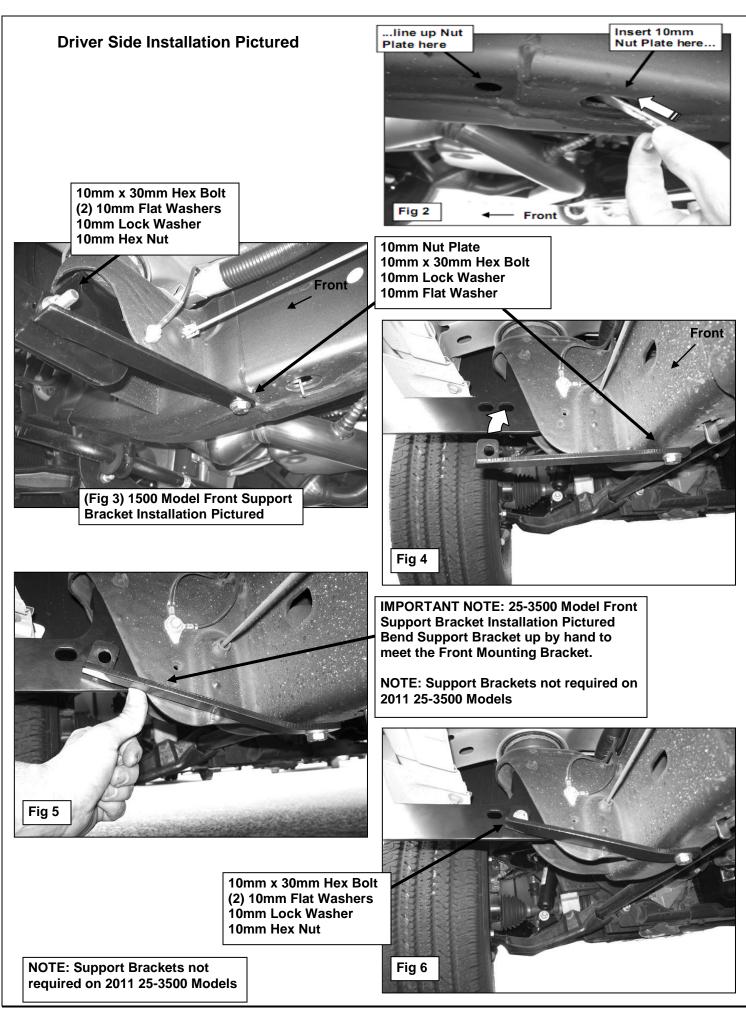

PARTS LIST

| No | Name          | Photo    | Qty | Remarks                 | No           | Name        | Photo | Qty | Remarks |
|----|---------------|----------|-----|-------------------------|--------------|-------------|-------|-----|---------|
| 1  | Mount bracket |          | 4   | Lateral<br>symmetry     | $\mathbb{O}$ | Hex Bolt    |       | 6   | M10x35  |
| 0  | Mount bracket |          | 2   | Lateral<br>symmetry     |              | Lock washer | Ø     | 6   | M10     |
| 3  | Mount bracket |          | 2   |                         | 0            | Flat washer | 0     | 6   | M10     |
| 4  | Mount bracket | <u> </u> | 2   |                         | $\mathbb{O}$ | Hex nut     | 8     | 6   | M10     |
| 6  | Hex Bolt      |          | 4   | M12*50<br>Teeth long:30 | (14)         | "T"Bolt     |       | 4   |         |
| 6  | Hex Bolt      |          | 2   | M12*50                  | 15           | Flat washer | 0     | 16  | M6      |
| Ø  | Lock washer   | Ø        | 6   | M12                     | 6            | LOCK NUT    | Ø     | 16  | M6      |
| 8  | Flat washer   | 0        | 6   | M12                     |              |             |       |     |         |
| 9  | Hex nut       | 8        | 6   | M12                     |              |             |       |     |         |