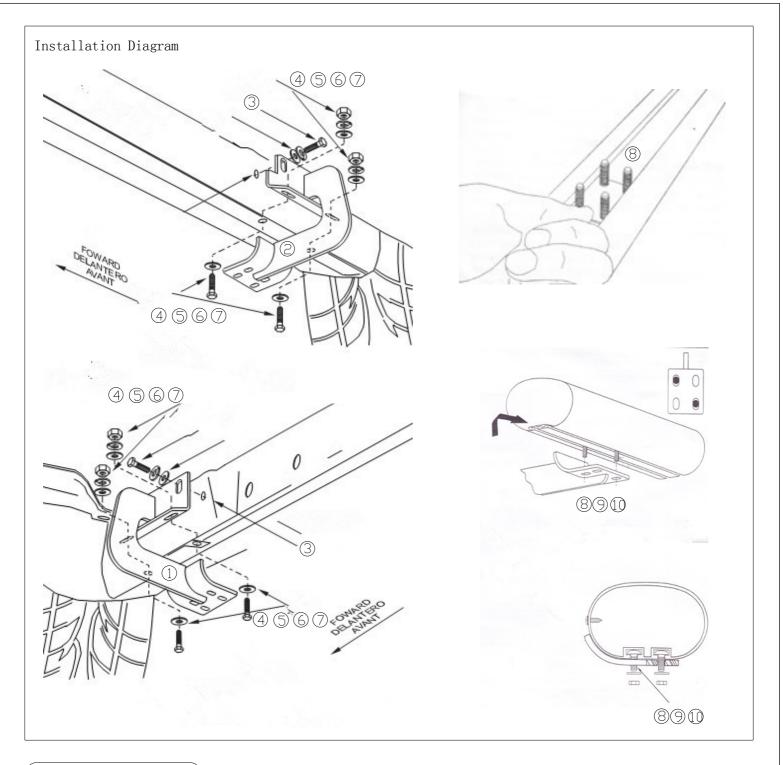

## (INSTALLATION STEPS)

STEP 1: Check the parts in the box carefully if match above list .

STEP 2:Pls prepare the tools for installation,follow as:10-12wrench,14-17 wrench .
STEP 3:Put the mount bracket into the girder of the car, and tighten it with③④.
STEP 4:Install the Side Bar to the mount bracket, and tighten it with⑧.
STEP 5:Installation is finished.