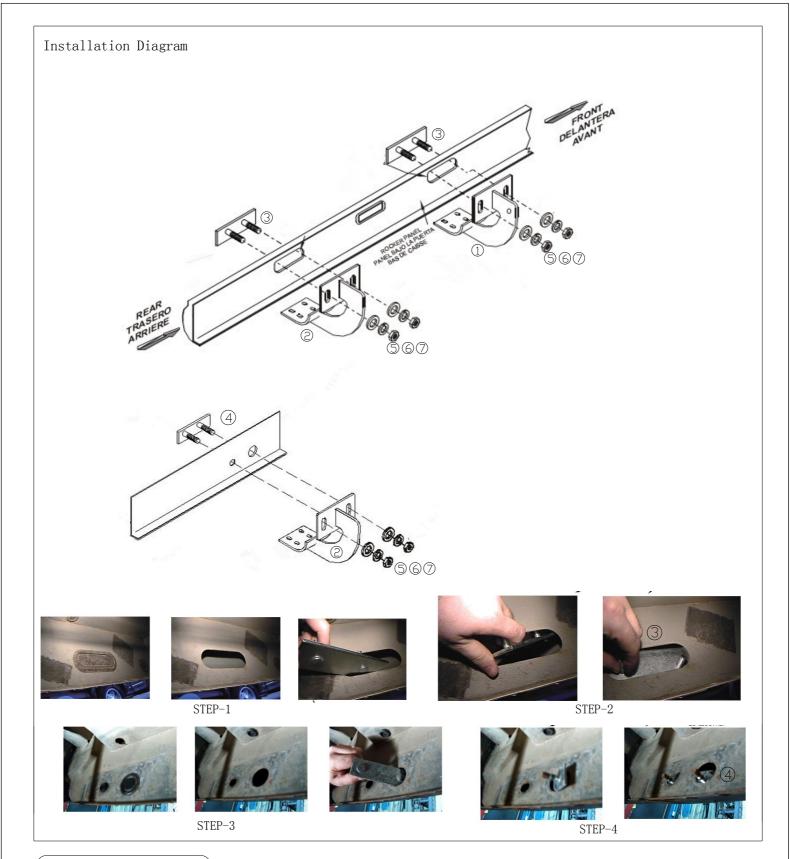

## (PARTS LIST)

| No | Name          | Photo      | Qty | Remarks | No | Name        | Photo        | Qty | Remarks |
|----|---------------|------------|-----|---------|----|-------------|--------------|-----|---------|
| 1  | Mount Bracket |            | 2   |         | 8  | "T"Bolt     |              | 4   |         |
| 2  | Mount Bracket |            | 2   |         | 9  | flat washer | <b>(</b>     | 16  | M6      |
| 3  | "T"Bolt       |            | 4   | M10     | 10 | LOCK NUT    | <b>&amp;</b> | 16  | M6      |
| 4  | "T"Bolt       |            | 2   | M10     |    |             |              |     |         |
| 5  | Flat Washer   | <b>(6)</b> | 12  | M10     |    |             |              |     |         |
| 6  | Lock Washer   | 0          | 12  | M10     |    |             |              |     |         |
| 7  | Hex Nut       |            | 12  | M10     |    |             |              |     |         |

## (INSTALLATION STEPS)

STEP 1: Check the parts in the box carefully if match above list.

STEP 2:Pls prepare the tools for installation, follow as:10-12wrench, 14-17 wrench.

STEP 3:Put the mount bracket into the girder of the car, and tighten it with "T"Bolt 34.

STEP 4: Install the Side Bar to the mount bracket, and tighten it with T"Bolt .

STEP 5:Installation is finished.