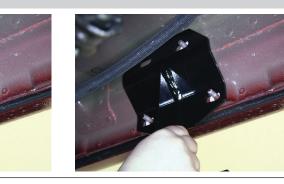

### Step 2

Locate the four mounting brackets in the 4509 kit.

The mounting brackets are universal, and t will fit on both the driver and passenger sides.

# Step 3

Starting at the front, place a nylon washer over the factory bolts, followed by the bracket.

Note: It is important to install the nylon washers first to prevent the corrosion effect from the aluminum body and steel bracket.