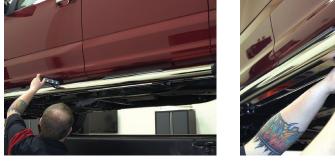

#### Step 1

Starting on the driver side, locate the two mounting locations on the inside of the rocker panel.

There will be three 8mm stud in each location to secure the brackets.

### Step 2

Locate the four mounting brackets in the 4509 kit.

The mounting brackets are universal, and t will fit on both the driver and passenger sides.