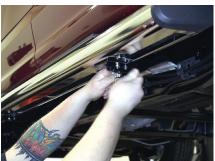

#### Step 7 - Option 1, for aluminum boards

Insert four T-bolts into the bottom channels of the side bar as shown.

Slide the bolts forward to the front-most bracket and insert them through the cradle.

Repeat this for each bracket and attach with 8mm flat washer, 8mm lock washer and nut. Snug the hardware, but do not over tighten to allow for adjustments.

#### Step 7 - Option 2, for stainless steel boards

Insert the bolt plate into the bottom channel of the side bar, and attach with a 6mm flat washer and nylock nut.

Snug the hardware with a 10mm socket. To allow for adjustments, do not over tighten.