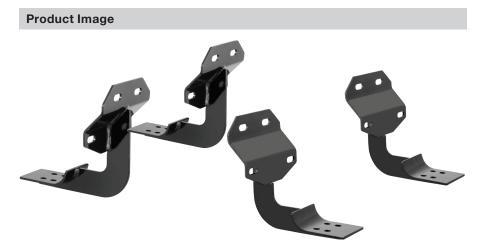

### Step 2

Locate the four mounting brackets in the 4509 kit.

The mounting brackets are universal, and t will fit on both the driver and passenger sides.