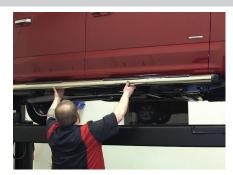

# Step 6

Carefully place the side bar onto the brackets, with the larger step pad towards the front.

#### Step 8

Adjust the side bars into the desired location. Check that it is level and adjust if necessary.

With the side bar in the desired position, fully tighten all hardware from the previous steps.