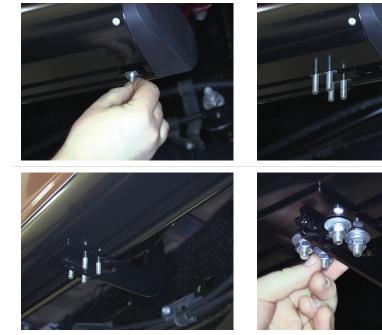

#### Step 1

Starting on the driver side, locate the two mounting locations on the inside of the rocker panel.

There will be three 8mm stud in each location to secure the brackets.

# Step 3

Starting at the front, place a nylon washer over the factory bolts, followed by the bracket.

Note: It is important to install the nylon washers first to prevent the corrosion effect from the aluminum body and steel bracket.

#### Step 4

Add an 8mm flat washer and secure with a nylock nut. Snug the hardware with a 14mm socket.

Do not fully tighten the hardware at this time.

# Step 5

Repeat steps 3 and 4 to install the rear bracket on the driver side mounting location.

Again, do not fully tighten any of the hardware to allow for adjustments to the side bar.