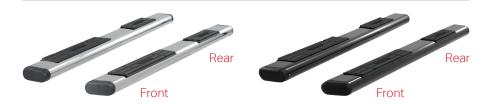

# 4509 WITH 6" OVAL INSTALLATION MANUAL

| Parts List |                              |  |
|------------|------------------------------|--|
| 2          | 6" oval side bar             |  |
| 4          | Universal bracket, #4509     |  |
| 4          | Stainless steel bolt plate   |  |
| 16         | Flat washer, M6              |  |
| 16         | Nylock nut, M6 x 1, CL8.8    |  |
| 12         | Flat washer, M8              |  |
| 12         | Flat washer, M8 nylon        |  |
| 12         | Nylock nut, M8 x 1.25, CL8.8 |  |

# Step 6

Carefully place the side bar onto the brackets, with the larger step pad towards the front.