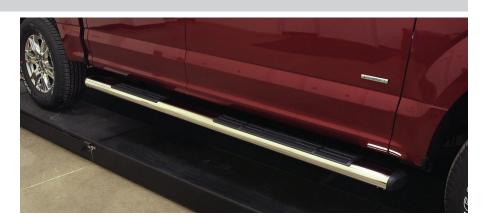

# Step 6

Carefully place the side bar onto the brackets, with the larger step pad towards the front.