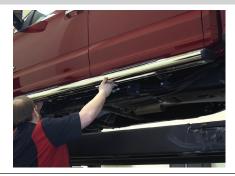

# Step 6

Carefully place the side bar onto the brackets, with the larger step pad towards the front.

#### Step 8

Adjust the side bars into the desired location. Check that it is level and adjust if necessary.

With the side bar in the desired position, fully tighten all hardware from the previous steps.