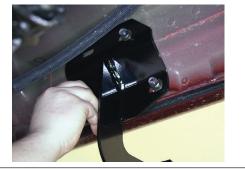

# Step 3

Starting at the front, place a nylon washer over the factory bolts, followed by the bracket.

Note: It is important to install the nylon washers first to prevent the corrosion effect from the aluminum body and steel bracket.

#### Step 4

Add an 8mm flat washer and secure with a nylock nut. Snug the hardware with a 14mm socket.

Do not fully tighten the hardware at this time.