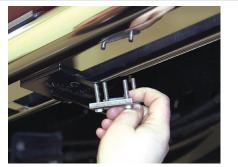

#### Step 7 - Option 1, for aluminum boards

Insert four T-bolts into the bottom channels of the side bar as shown.

Slide the bolts forward to the front-most bracket and insert them through the cradle.

Repeat this for each bracket and attach with 8mm flat washer, 8mm lock washer and nut. Snug the hardware, but do not over tighten to allow for adjustments.

#### Step 7 - Option 2, for stainless steel boards

Insert the bolt plate into the bottom channel of the side bar, and attach with a 6mm flat washer and nylock nut.

Snug the hardware with a 10mm socket. To allow for adjustments, do not over tighten.