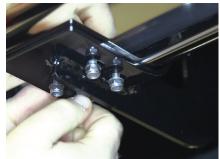

# Step 3

Starting at the front, place a nylon washer over the factory bolts, followed by the bracket.

Note: It is important to install the nylon washers first to prevent the corrosion effect from the aluminum body and steel bracket.

#### Step 4

Add an 8mm flat washer and secure with a nylock nut. Snug the hardware with a 14mm socket.

Do not fully tighten the hardware at this time.