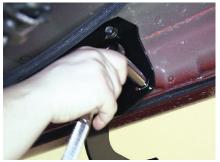

#### Step 4

Add an 8mm flat washer and secure with a nylock nut. Snug the hardware with a 14mm socket.

Do not fully tighten the hardware at this time.