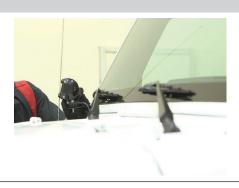

Refer to the table to the left when securing hardware during the installation process to help prevent damage to the product or vehicle.

Starting on the driver side, locate the two factory bolts positioned below the bottom corner of the windshield.

#### Step 2

Remove the two factory bolts.

With the two factory bolts removed, place the driver-side mounting bracket up to the vehicle.

Reusing the factory hardware, secure the mounting bracket to the vehicle.