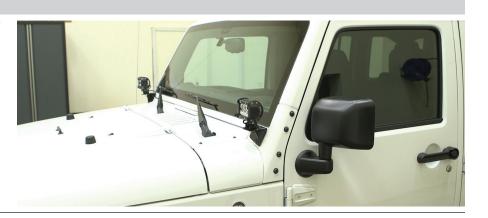

#### **Product Image**

#### Step 3

Repeat step 2 to install the passenger side mounting bracket.

With the brackets in position, it is recommended to tighten all brackets to the specific torque specifications, refer to the table on the first page.

Installation of mounting lights varies. Follow the instructions provided with the light.