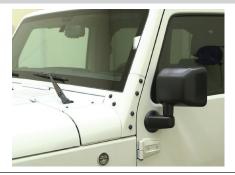

#### **Product Image**

Refer to the table to the left when securing hardware during the installation process to help prevent damage to the product or vehicle.

Starting on the driver side, locate the two factory bolts positioned below the bottom corner of the windshield.