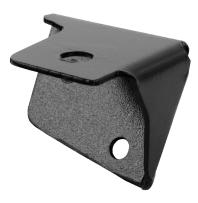

# Parts List 1 Driver / left side mounting bracket

|   | 0                      |
|---|------------------------|
| 1 | Passenger / right side |
|   | mounting bracket       |

#### Step 3

Repeat step 2 to install the passenger side mounting bracket.

With the brackets in position, it is recommended to tighten all brackets to the specific torque specifications, refer to the table on the first page.