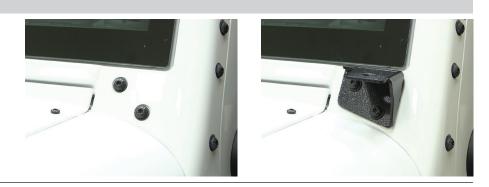

Refer to the table to the left when securing hardware during the installation process to help prevent damage to the product or vehicle.

Starting on the driver side, locate the two factory bolts positioned below the bottom corner of the windshield.

#### Step 2

Remove the two factory bolts.

With the two factory bolts removed, place the driver-side mounting bracket up to the vehicle.

Reusing the factory hardware, secure the mounting bracket to the vehicle.

#### Step 3

Repeat step 2 to install the passenger side mounting bracket.

With the brackets in position, it is recommended to tighten all brackets to the specific torque specifications, refer to the table on the first page.