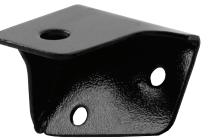

# Parts List 1 Driver / left side mounting bracket

|   | 0                      |
|---|------------------------|
| 1 | Passenger / right side |
|   | mounting bracket       |

#### Step 2

Remove the two factory bolts.

With the two factory bolts removed, place the driver-side mounting bracket up to the vehicle.

Reusing the factory hardware, secure the mounting bracket to the vehicle.