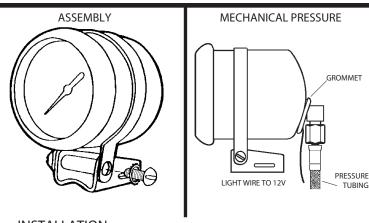

### **INSTALLATION:**

- Install mounting base using 2 sheet metal screws or stainless steel hose clamp (not included).
- Attach strap loosely to base using (2) 10-32x1/2 screws with lockwashers and threaded spacer.
- 3. Slide the mounting cup into the mounting strap and tighten the strap mounting screws.

NOTE: When using 2121, 2203 or 2204 cups, studs on white plastic case must be shortened approximately 1/4 to 3/8".

FOR SERVICE SEND TO: AUTO METER PRODUCTS, INC. 413 W. Elm St., Sycamore, IL 60178 USA (815) 899-0801

## **INSTALLATION:**

- Install mounting base using 2 sheet metal screws or stainless steel hose clamp (not included).
- Attach strap loosely to base using (2) 10-32x1/2 screws with lockwashers and threaded spacer.
- Slide the mounting cup into the mounting strap and tighten the strap mounting screws.