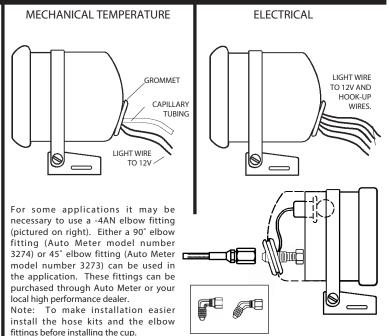

### **INSTALLATION:**

- Install mounting base using 2 sheet metal screws or stainless steel hose clamp (not included).
- Attach strap loosely to base using (2) 10-32x1/2 screws with lockwashers and threaded spacer.
- 3. Slide the mounting cup into the mounting strap and tighten the strap mounting screws.

NOTE: When using 2121, 2203 or 2204 cups, studs on white plastic case must be shortened approximately 1/4 to 3/8".

FOR SERVICE SEND TO: AUTO METER PRODUCTS, INC. 413 W. Elm St., Sycamore, IL 60178 USA (815) 899-0801

## **INSTALLATION:**

- Install mounting base using 2 sheet metal screws or stainless steel hose clamp (not included).
- Attach strap loosely to base using (2) 10-32x1/2 screws with lockwashers and threaded spacer.
- Slide the mounting cup into the mounting strap and tighten the strap mounting screws.