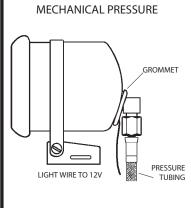

### **INSTALLATION:**

- Install mounting base using 2 sheet metal screws or stainless steel hose clamp (not included).
- Attach strap loosely to base using (2) 10-32x1/2 screws with lockwashers and threaded spacer.
- 3. Slide the mounting cup into the mounting strap and tighten the strap mounting screws.

NOTE: When using 2121, 2203 or 2204 cups, studs on white plastic case must be shortened approximately 1/4 to 3/8".

FOR SERVICE SEND TO: AUTO METER PRODUCTS, INC. 413 W. Elm St., Sycamore, IL 60178 USA (815) 899-0801

## **INSTALLATION:**

- Install mounting base using 2 sheet metal screws or stainless steel hose clamp (not included).
- Attach strap loosely to base using (2) 10-32x1/2 screws with lockwashers and threaded spacer.
- Slide the mounting cup into the mounting strap and tighten the strap mounting screws.