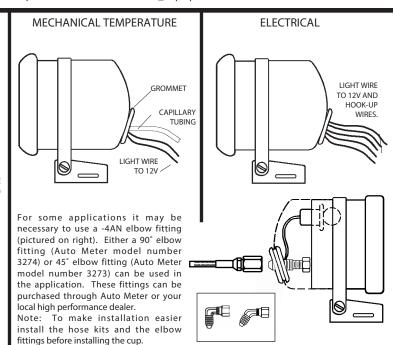

### **INSTALLATION:**

- Install mounting base using 2 sheet metal screws or stainless steel hose clamp (not included).
- Attach strap loosely to base using (2) 10-32x1/2 screws with lockwashers and threaded spacer.
- 3. Slide the mounting cup into the mounting strap and tighten the strap mounting screws.

NOTE: When using 2121, 2203 or 2204 cups, studs on white plastic case must be shortened approximately 1/4 to 3/8".

FOR SERVICE SEND TO: AUTO METER PRODUCTS, INC. 413 W. Elm St., Sycamore, IL 60178 USA (815) 899-0801

## **INSTALLATION:**

- Install mounting base using 2 sheet metal screws or stainless steel hose clamp (not included).
- Attach strap loosely to base using (2) 10-32x1/2 screws with lockwashers and threaded spacer.
- Slide the mounting cup into the mounting strap and tighten the strap mounting screws.