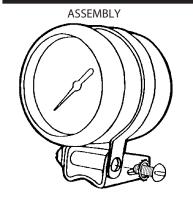

### **INSTALLATION:**

- Install mounting base using 2 sheet metal screws or stainless steel hose clamp (not included).
- Attach strap loosely to base using (2) 10-32x1/2 screws with lockwashers and threaded spacer.
- 3. Slide the mounting cup into the mounting strap and tighten the strap mounting screws.

NOTE: When using 2121, 2203 or 2204 cups, studs on white plastic case must be shortened approximately 1/4 to 3/8".

FOR SERVICE SEND TO: AUTO METER PRODUCTS, INC. 413 W. Elm St., Sycamore, IL 60178 USA (815) 899-0801

## **INSTALLATION:**

- Install mounting base using 2 sheet metal screws or stainless steel hose clamp (not included).
- Attach strap loosely to base using (2) 10-32x1/2 screws with lockwashers and threaded spacer.
- Slide the mounting cup into the mounting strap and tighten the strap mounting screws.