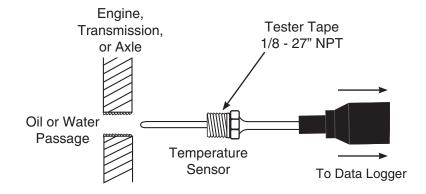

# **Temperature**

Sensor Value 0-300° F

The sensor may be mounted at any fluid passage port.