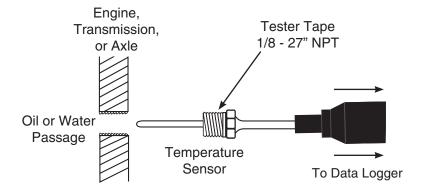

## **Temperature**

Sensor Value 0-300° F

The sensor may be mounted at any fluid passage port.