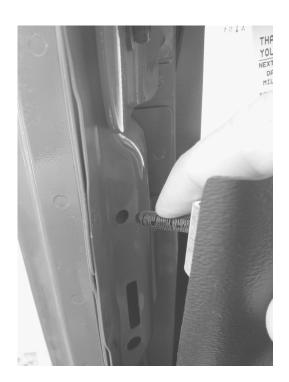

## **INSTALLATION**

- 1. Remove the factory upper corner trim panel and the factory "A" Pillar cover.
- Prior to installing the pillar mount, it is recommended that the gauge wiring/tubing be routed at this time. Make sure to leave enough wiring/tubing to allow for the gauges to be connected later, and then pushed into the pillar mount.
- 3. Insert the bottom of the pod into the dash area.
- 4. Align the upper bracket/ratchet fastener and insert it
- into the factory hole. Pushing from the backside of the bracket, fully seat the ratchet fastener into the hole as seen below.
- 5. Reinstall the factory upper corner trim panel.
- 6. At this time the gauges can be connected and pushed into the gauge holes. Please note that the gauges are pressure fit and will not use the standard in-dash gauge mounting brackets that were likely included with your gauges.