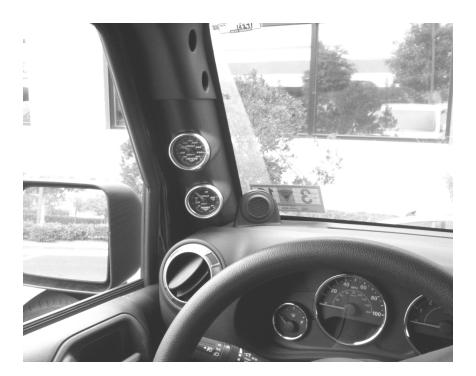

## **INSTALLATION**

- 1. Remove the factory upper corner trim panel and the factory "A" Pillar cover.
- Prior to installing the pillar mount, it is recommended that the gauge wiring/tubing be routed at this time. Make sure to leave enough wiring/tubing to allow for the gauges to be connected later, and then pushed into the pillar mount.
- 3. Insert the bottom of the pod into the dash area.
- 4. Align the upper bracket/ratchet fastener and insert it
- into the factory hole. Pushing from the backside of the bracket, fully seat the ratchet fastener into the hole as seen below.
- 5. Reinstall the factory upper corner trim panel.
- 6. At this time the gauges can be connected and pushed into the gauge holes. Please note that the gauges are pressure fit and will not use the standard in-dash gauge mounting brackets that were likely included with your gauges.