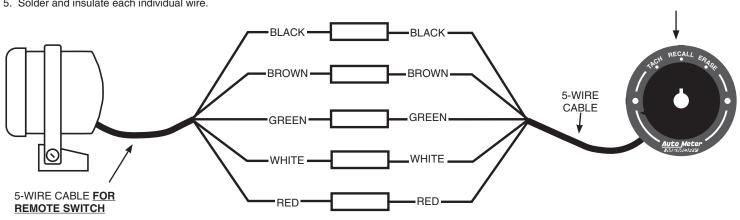

## Tachometer with a 5-wire cable

- 1. Disconnect the negative (-) battery terminal.
- 2. Cut off the old switch assembly.
- 3. Expose the conductors of the individual wires by removing the wire insulation.
- Match the wire colors with those of the new switch assembly and splice the individual wires together.
- 5. Solder and insulate each individual wire.