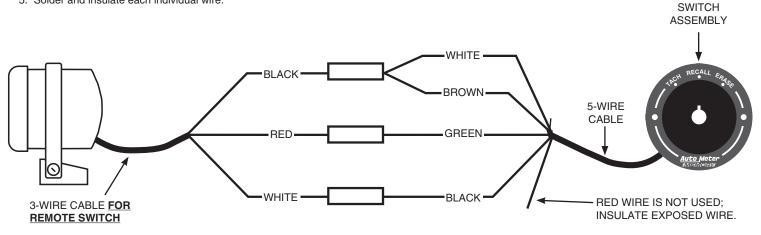

#### Tachometer with a 3-wire cable

- 1. Disconnect the negative (-) battery terminal.
- 2. Cut off the old switch assembly.
- 3. Expose the conductors of the individual wires by removing the wire insulation.
- 4. Connect the wires of the new switch assembly as shown below.
- 5. Solder and insulate each individual wire.