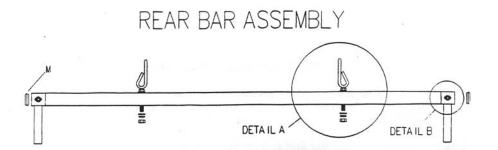

# REAR BAR INSTALLATION INSTRUCTIONS

Part Numbers: 11501, 11502, 11503, 11504, 11505, 11506, 11507, 11508, 11509, 11510, 11511, 11512, 11513, 11517, 11310, 11310R, 11311

The Backrack "REAR BAR" simply drops into the rear stake pockets of your pickup truck. It is not fastened into the stake pockets to allow for quick removal when it is not needed.

#### Step 3: Bolt the Rear Bar to the Rear Bar Stakes

- 1) Open the plastic hardware bag and locate 2 of each of the following, 3/8" x 3/4" bolt (B), 3/8" lock washer (D), 3/8" flat washer (C), and 3/8" nut (E)
- 2) With the Rear Bar Stakes (F) inserted inside the stake pockets, drop the Rear Bar (A) into the channel section of the Rear Bar Stakes ( see Detail B on back of sheet).
- 3) Fasten the Rear Bar to the Rear Bar Stakes using the fasteners listed in step 3: 1 above as well as the fasteners you removed with the Rear Bar Stakes in Step 1:2.
- 4) Be sure that the nuts are inside the Rear Bar (A) 5) When the fasteners are tightened insert the black plastic plugs (M) in each end to close the end of the tube and hide the fasteners.

#### Step 4: Fasten the Rear Bar Hooks to the Rear Bar

- 1) The Rear Bar Hooks (G) are designed to keep your ladder or long load from sliding sideways as well as providing a tie point for your load.
- 2) Fasten the Hooks to the Rear Bar with the 1/2" flat washers, lock washers, and nuts. (see Detail A on back of sheet ).
- 3) Finish the installation by ensuring that all fasteners are tight and secure.