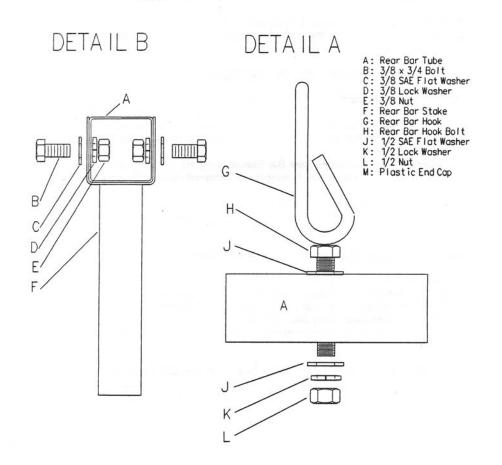

## Step 1: Remove the Rear Bar Stakes from the Rear Bar

1) With a 9/16 wrench, remove the Rear Bar Stakes (F) from the Rear Bar (A) 2) Keep the bolts, nuts, and washers as you will need them later.

## Step 2: Insert the Rear Bar Stakes into each rear stake pocket

1) Insert the Rear Bar Stakes (F) into each rear stake pocket. 2) If your truck has an over the rail bed liner you will need to cut an opening to expose the stake pocket hole.

#### Step 3: Bolt the Rear Bar to the Rear Bar Stakes

- 1) Open the plastic hardware bag and locate 2 of each of the following, 3/8" x 3/4" bolt (B), 3/8" lock washer (D), 3/8" flat washer (C), and 3/8" nut (E)
- 2) With the Rear Bar Stakes (F) inserted inside the stake pockets, drop the Rear Bar (A) into the channel section of the Rear Bar Stakes ( see Detail B on back of sheet).
- 3) Fasten the Rear Bar to the Rear Bar Stakes using the fasteners listed in step 3: 1 above as well as the fasteners you removed with the Rear Bar Stakes in Step 1:2.
- 4) Be sure that the nuts are inside the Rear Bar (A) 5) When the fasteners are tightened insert the black plastic plugs (M) in each end to close the end of the tube and hide the fasteners.

#### Step 4: Fasten the Rear Bar Hooks to the Rear Bar

- 1) The Rear Bar Hooks (G) are designed to keep your ladder or long load from sliding sideways as well as providing a tie point for your load.
- 2) Fasten the Hooks to the Rear Bar with the 1/2" flat washers, lock washers, and nuts. (see Detail A on back of sheet ).
- 3) Finish the installation by ensuring that all fasteners are tight and secure.