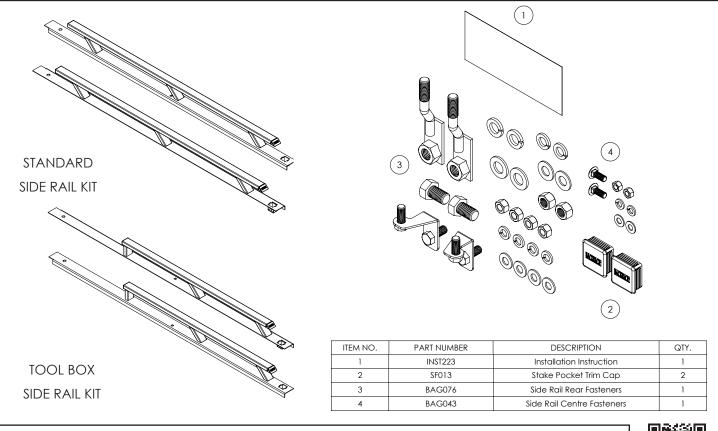

## FOR MORE INFORMATION SCAN HERE!

NOTE:

Illustration shows standard side rail kit, follow same procedure for tool box kit.

567-R00-2019