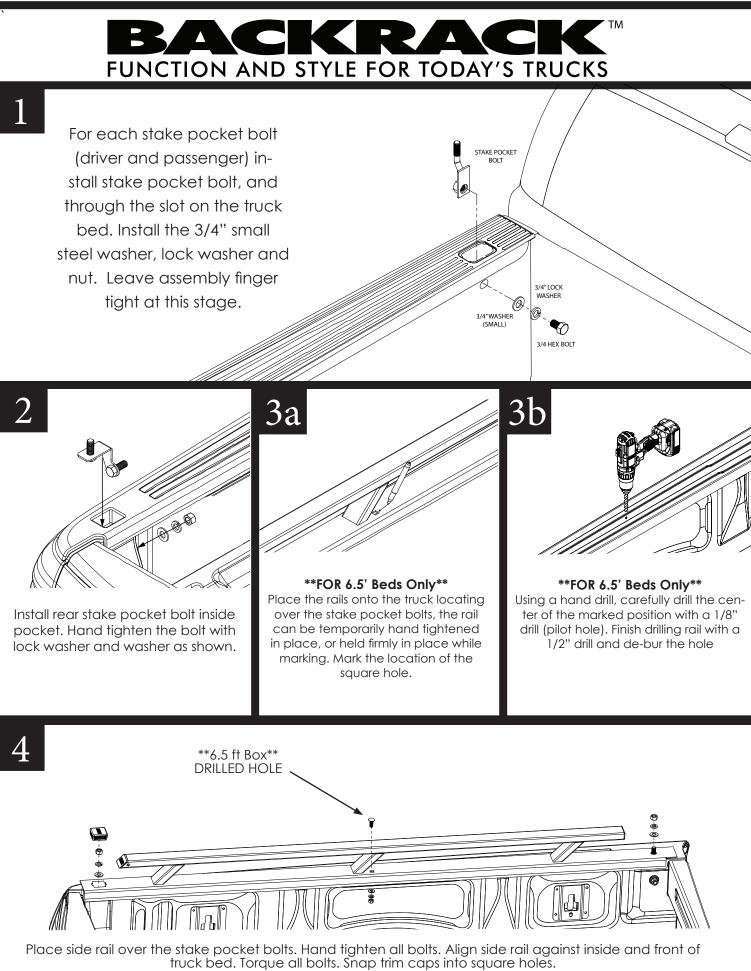

The SIDE RAILS are secured to your truck with a set of "Stake Pocket Bolts" specifically designed for your make and model of truck. These bolts mount into each of the two front and rear stake pockets. The SIDE RAIL assembly sits on the bed rails of your truck and is secured to these Stake Pocket Bolts. If your truck has a BEDLINER we suggest you remove it to install the Stake Pocket Bolts