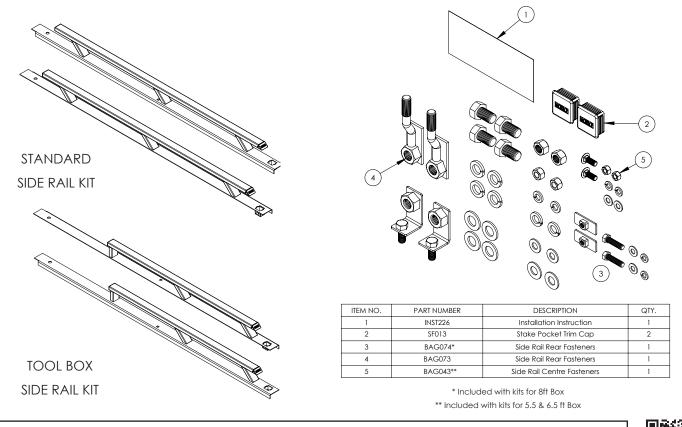

email: techsupport@backrack.ca

The SIDE RAILS are secured to your truck with a set of "Stake Pocket Bolts" specifically designed for your make and model of truck. These bolts mount into each of the two front and rear stake pockets. The SIDE RAIL assembly sits on the bed rails of your truck and is secured to these Stake Pocket Bolts. If your truck has a BEDLINER we suggest you remove it to install the Stake Pocket Bolts