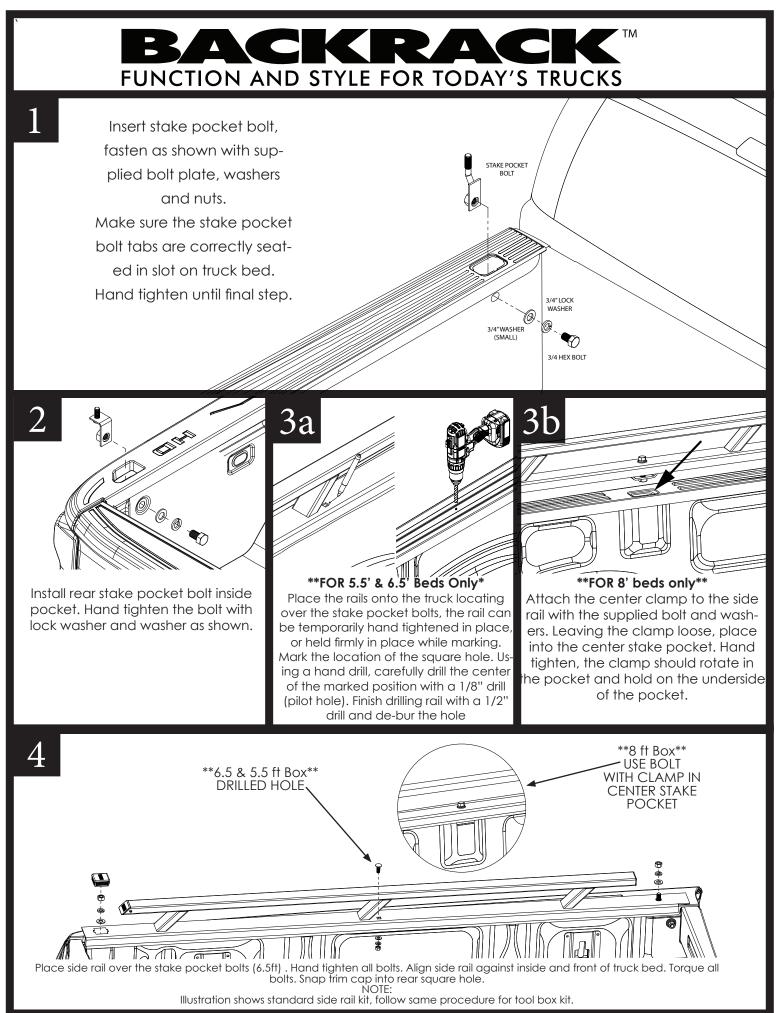

email: techsupport@backrack.ca

The SIDE RAILS are secured to your truck with a set of "Stake Pocket Bolts" specifically designed for your make and model of truck. These bolts mount into each of the two front and rear stake pockets. The SIDE RAIL assembly sits on the bed rails of your truck and is secured to these Stake Pocket Bolts. If your truck has a BEDLINER we suggest you remove it to install the Stake Pocket Bolts