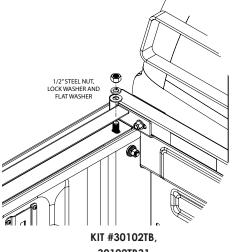

## FOR MORE INFORMATION SCAN HERE!

1/2" STEEL NUT, LOCK WASHER AND FLAT WASHER

KIT #30102

to the Stake pocket bolt as shown.

Center the Backrack assembly on the truck and final torque all bolts starting with the nuts on the inside of the truck bed. then the rail mount or toolbox bracket and finally the main BACKRACK carriage bolt