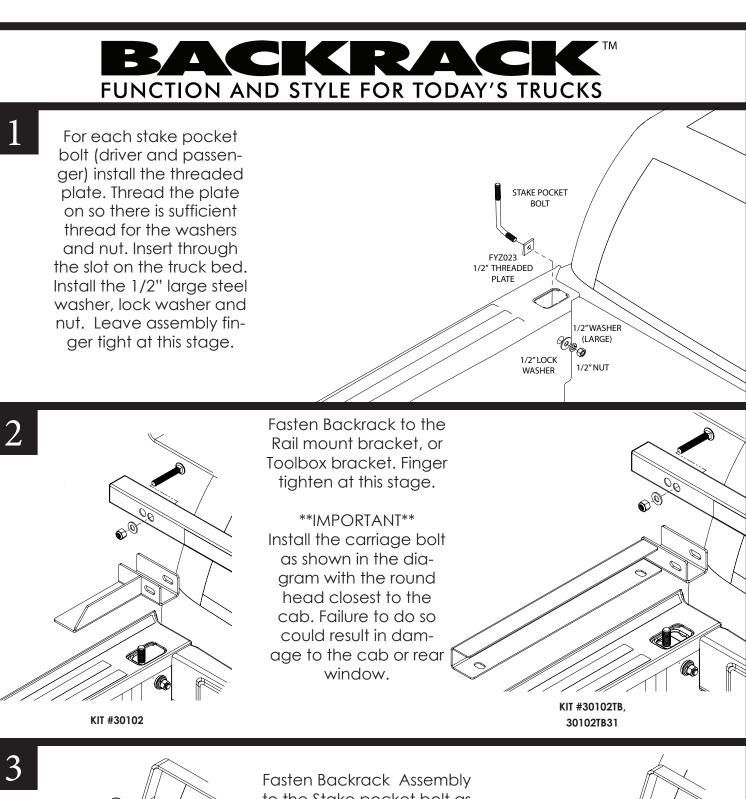

800-265-8137 or locally 905 849-3633. Other ways to reach BACKRACK: Fax 905-849-4116 email: techsupport@backrack.ca

The BACKRACK is secured to your truck with a pair of "Stake Pocket Bolts" specifically designed for your make and model of truck. These bolts mount into each of the two front stake pockets. The BACKRACK assembly sits on the bed rails of your truck and is secured to these Stake Pocket Bolts. If your truck has a BEDLINER we suggest you remove it to install the Stake Pocket Bolts