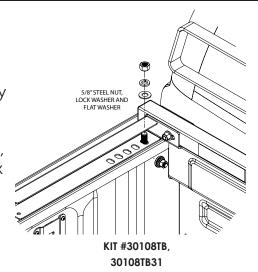

S/8" STEEL NUT, LOCK WASHER AND FLAT WASHER

KIT #30108

KIT #30108

Fasten Backrack Assembly to the Stake pocket bolt as shown.

Center the Backrack assembly on the truck and final torque all bolts starting with the nuts on the inside of the truck bed, then the rail mount or toolbox bracket and finally the main BACKRACK carriage bolt