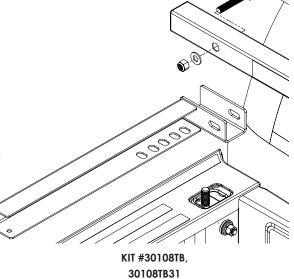

tight at this stage.

2

Fasten Backrack to the Rail mount bracket, or Toolbox bracket. Finger tighten at this stage.

\*\*IMPORTANT\*\*
Install the carriage bolt as shown in the diagram with the round head closest to the cab. Failure to do so could result in damage to the cab or rear window.