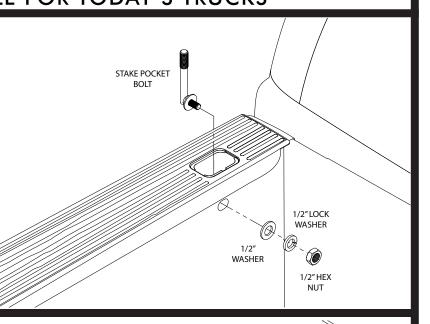

800-265-8137 or locally 905 849-3633.

Other ways to reach BACKRACK:

Fax **905-849-4116** 

email: techsupport@backrack.ca

The BACKRACK is secured to your truck with a pair of "Stake Pocket Bolts" specifically designed for your make and model of truck. These bolts mount into each of the two front stake pockets. The BACKRACK assembly sits on the bed rails of your truck and is secured to these Stake Pocket Bolts. If your truck has a BEDLINER we suggest you remove it to install the Stake Pocket Bolts

# FUNCTION AND STYLE FOR TODAY'S TRUCKS

For each stake pocket bolt (driver and passenger) install 1/2" bolt end of stake pocket bolt through the slot on the truck bed. Install the 1/2" steel washer, lock washer and nut. Leave assembly finger